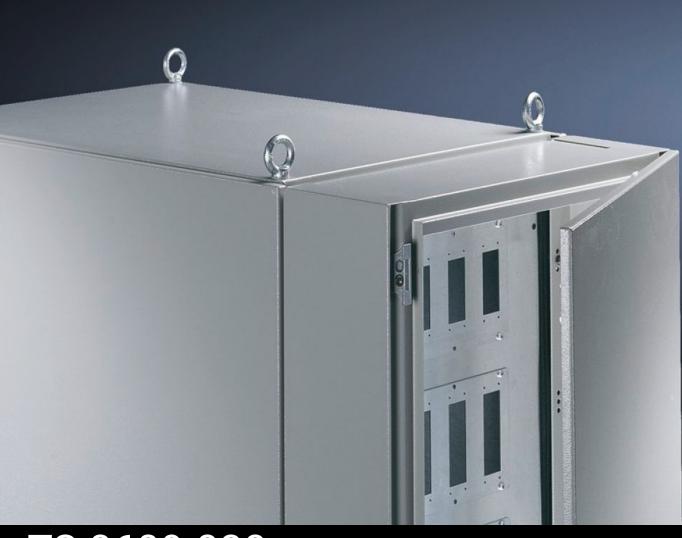

## TS 8609.030 - Cover with door for TS

Cover with door for TS, to protect and finish off connectors or other installed equipment.

## Features

| Model No.             | TS 8609.030                                                                                                    |
|-----------------------|----------------------------------------------------------------------------------------------------------------|
| Benefits              | To protect and finish off connectors or other installed equipment.<br>Optional cable entry from above or below |
| Material              | Cover: Sheet steel, 1.5 mm<br>Door: Sheet steel, 2.0 mm                                                        |
| Colour                | RAL 7035                                                                                                       |
| Supply includes       | Cover<br>Door with locking rod and double-bit lock insert<br>1 cover plate for top or bottom                   |
| To fit                | Enclosure type: TS 8<br>Height: = 2,000 mm<br>Depth: = 600 mm                                                  |
| Packs of              | 1 pc(s).                                                                                                       |
| Net weight            | 40                                                                                                             |
| Gross weight          | 41.5                                                                                                           |
| Customs tariff number | 94039910                                                                                                       |
| EAN                   | 4028177250710                                                                                                  |
| ETIM 9                | EC000744                                                                                                       |
| ECLASS 8.0            | 27182405                                                                                                       |
|                       |                                                                                                                |