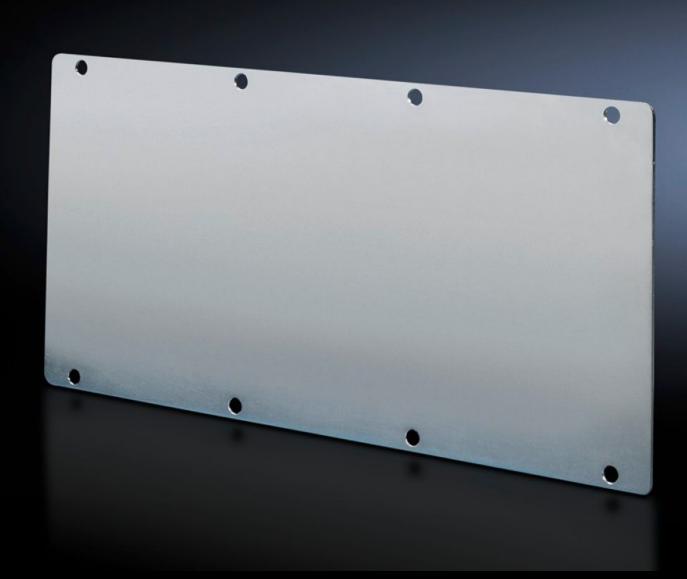

## TS 8609.160 - Module plates solid

For sealing unused cut-outs. Easily machined for individual cut-outs.

## **Features**

| Model No.                     | TS 8609.160                                                                                                    |
|-------------------------------|----------------------------------------------------------------------------------------------------------------|
| Design                        | solid                                                                                                          |
| Product description           | For sealing unused cut-outs. Easily machined for individual cut-outs                                           |
| Material                      | Sheet steel, 2.0 mm                                                                                            |
| Surface finish                | Zinc-plated                                                                                                    |
| Supply includes               | Seal included                                                                                                  |
| To fit                        | Enclosure type: VX<br>TS                                                                                       |
| Packs of                      | 1 pc(s).                                                                                                       |
| Net weight                    | 0.88                                                                                                           |
| Gross weight                  | 0.936                                                                                                          |
| PCF per pack (cradle-to-gate) | 3.7 kg CO2 eq (Cat B)                                                                                          |
| Note on PCF category          | Category B: PCF value (cradle-to-gate) based on the product weight, approximately calculated and self-declared |
| Customs tariff number         | 73269098                                                                                                       |
| EAN                           | 4028177211780                                                                                                  |
| ETIM 9                        | EC000211                                                                                                       |
| ECLASS 8.0                    | 27142421                                                                                                       |