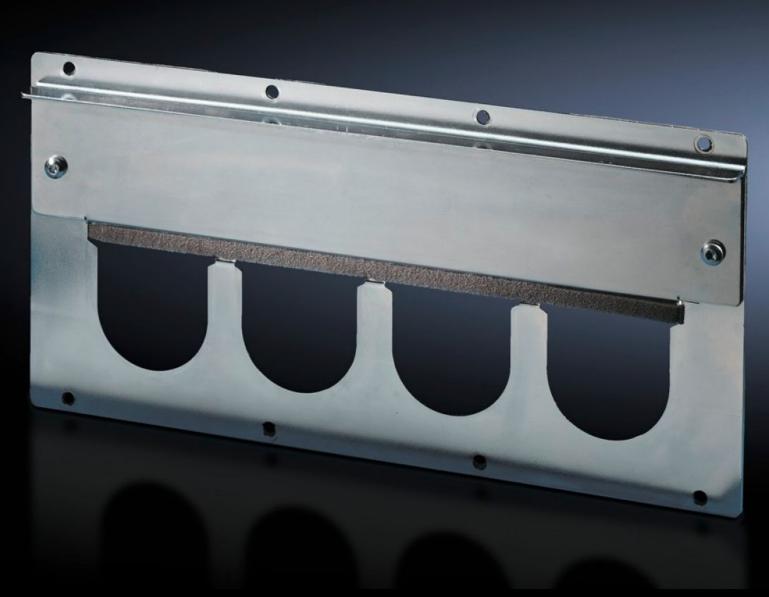

## TS 8609.190 - Module plates solid

For sealing unused cut-outs. Easily machined for individual cut-outs.

## **Features**

| Model No.             | TS 8609.190                                                                                                                       |
|-----------------------|-----------------------------------------------------------------------------------------------------------------------------------|
| Design                | For cable entry grommets: Slide the grommets into the cut-outs, slide the clamp plate with seal down over them, and screw-fasten. |
| Product description   | For sealing unused cut-outs. Easily machined for individual cut-outs.                                                             |
| Material              | Sheet steel, 2.0 mm                                                                                                               |
| Surface finish        | Zinc-plated                                                                                                                       |
| Supply includes       | Seal included                                                                                                                     |
| To fit                | Enclosure type: VX<br>TS                                                                                                          |
| Packs of              | 1 pc(s).                                                                                                                          |
| Net weight            | 1                                                                                                                                 |
| Gross weight          | 1.1                                                                                                                               |
| Customs tariff number | 73269098                                                                                                                          |
| EAN                   | 4028177386310                                                                                                                     |
| ETIM 9                | EC000211                                                                                                                          |
| ECLASS 8.0            | 27142421                                                                                                                          |