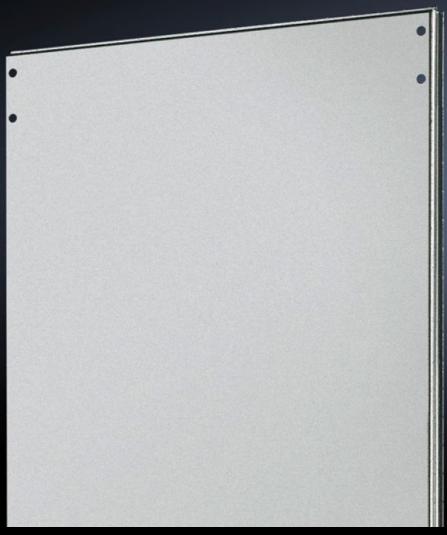

## TS 8609.840 - Divider panel for TS

For shielding individual enclosure cells. Thanks to the symmetry of the frame system, the divider panel can also be used at the rear.

#### **Features**

| Model No.            | TS 8609.840                                                                                                                                                                                                                      |
|----------------------|----------------------------------------------------------------------------------------------------------------------------------------------------------------------------------------------------------------------------------|
| Product description  | For shielding individual enclosure cells. All-round, double fold for stability and to hold the seal. Thanks to the symmetry of the enclosure frame, divider panels may also be fitted at the rear, dimensions permitting.        |
| Applications         | Notches in the corners and half-way up the sides permit the use of angular baying brackets and baying brackets, even with a divider panel fitted.                                                                                |
| Material             | Sheet steel, 1.5 mm                                                                                                                                                                                                              |
| Surface finish       | Zinc-plated                                                                                                                                                                                                                      |
| Supply includes      | Assembly parts                                                                                                                                                                                                                   |
| To fit               | Enclosure type: TS 8<br>Height: = 1,800 mm<br>Depth: = 400 mm                                                                                                                                                                    |
| Installation options | For mounting on the outer mounting level This leaves the inner level free for further population                                                                                                                                 |
| Assembly instruction | The divider panel may also be fitted at the rear. This allows, e.g. frequency converters for heat dissipation to be installed in a divider panel with the cooling units facing outwards and protected/finished off with a cover. |