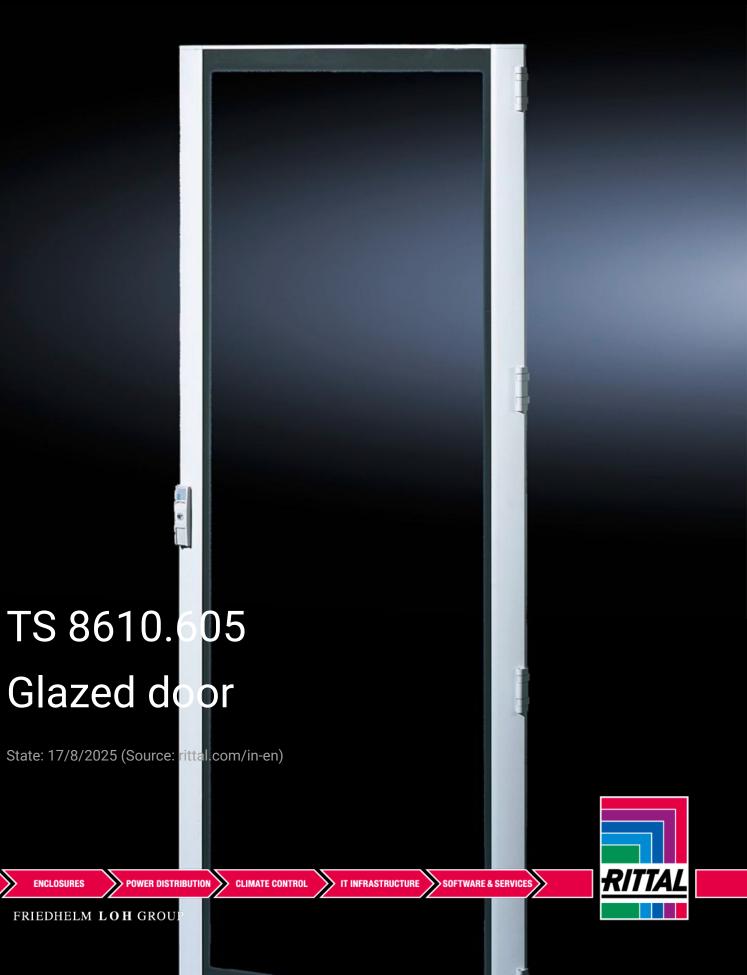

## TS 8610.605 - Glazed door for TS, TS IT, VX SE

Instead of a sheet steel door or rear panel.

## Features

| Model No.             | TS 8610.605                                           |
|-----------------------|-------------------------------------------------------|
| Product description   | Instead of a sheet steel door or rear panel.          |
| Material              | Frame: Extruded aluminium section                     |
|                       | Corner pieces: Die-cast zinc                          |
|                       | Viewing window: Single-pane safety glass, 3 mm        |
| Surface finish        | Powder-coated                                         |
| Colour                | Frame: RAL 7035                                       |
|                       | Corner pieces: RAL 7035                               |
|                       | Viewing window (printed mask on the inside): RAL 9005 |
| Supply includes       | Viewing door frame with safety glass                  |
|                       | Locking rod with double-bit insert                    |
|                       | 180° hinges (4)                                       |
| Visible area          | Viewing window width: 460 mm                          |
|                       | Viewing window height: 1,840 mm                       |
| Viewing window height | 1,840 mm                                              |
|                       |                                                       |