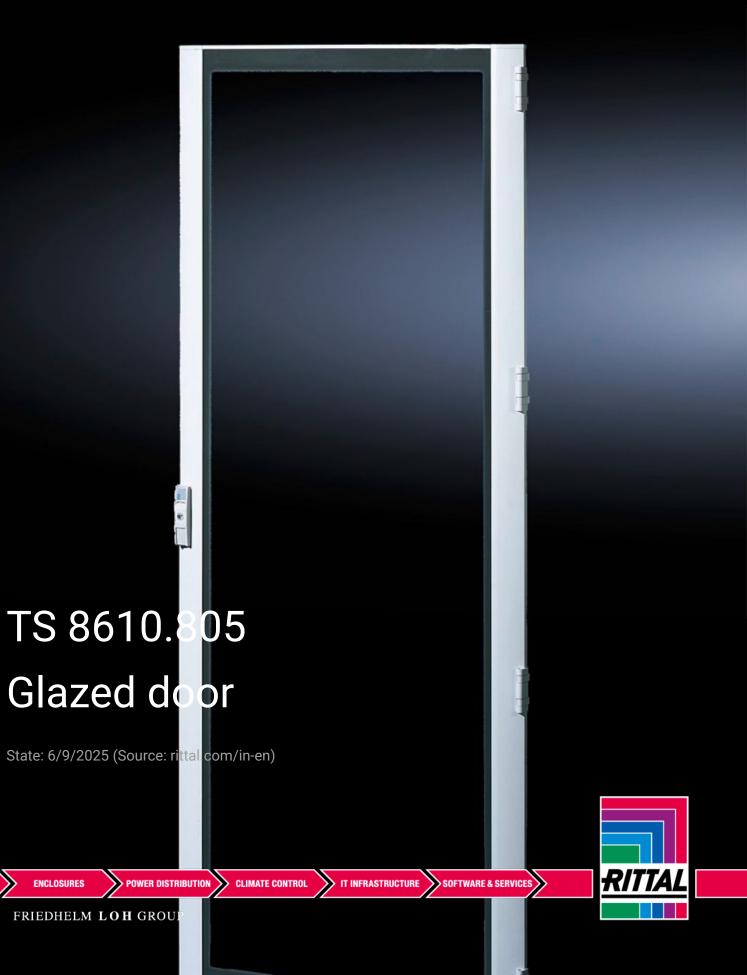

## TS 8610.805 - Glazed door for TS, TS IT, VX SE

Instead of a sheet steel door or rear panel.

## Features

| Model No.             | TS 8610.805                                           |
|-----------------------|-------------------------------------------------------|
| Product description   | Instead of a sheet steel door or rear panel.          |
| Material              | Frame: Extruded aluminium section                     |
|                       | Corner pieces: Die-cast zinc                          |
|                       | Viewing window: Single-pane safety glass, 3 mm        |
| Surface finish        | Powder-coated                                         |
| Colour                | Frame: RAL 7035                                       |
|                       | Corner pieces: RAL 7035                               |
|                       | Viewing window (printed mask on the inside): RAL 9005 |
| Supply includes       | Viewing door frame with safety glass                  |
|                       | Locking rod with double-bit insert                    |
|                       | 180° hinges (4)                                       |
| Visible area          | Viewing window width: 660 mm                          |
|                       | Viewing window height: 1,840 mm                       |
| Viewing window height | 1,840 mm                                              |
|                       |                                                       |