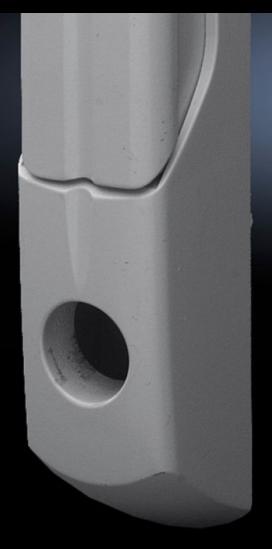

## TS 8611.010 - Comfort handle for TS, TS IT, VX SE, PC, IW

Thanks to its folding action, the handle does not take up any swing space, thus maximising the door surface area available for installed equipment. Simple assembly, thanks to the snap-mounted handle system.

#### **Features**

| Model No.             | TS 8611.010                                                                                                                                   |
|-----------------------|-----------------------------------------------------------------------------------------------------------------------------------------------|
| INIOUCI INO.          | 13 001 1.010                                                                                                                                  |
| Design                | for lock inserts                                                                                                                              |
| Product description   | As the handle does not take up any swing space, due to its folding mechanism, the door surface area may be maximised for installed equipment. |
| Material              | Die-cast zinc                                                                                                                                 |
| Surface finish        | Powder-coated                                                                                                                                 |
| Colour                | RAL 7032                                                                                                                                      |
| Assembly instruction  | The handle adaptor is required for mounting on glazed door TS, VX SE, lower door PC, designer door IW                                         |
| To fit enclosure type | EL 3-part, 18 – 21 U TS TS IT SE PC enclosure door IW TS 8 bayed enclosure suites with comfort handle SE stainless steel                      |