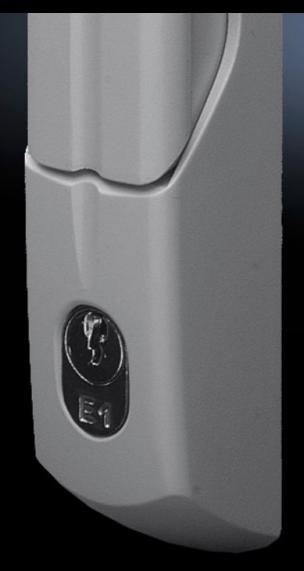

## TS 8611.045 - Comfort handle for TS, TS IT, VX SE, PC, IW

Thanks to its folding action, the handle does not take up any swing space, thus maximising the door surface area available for installed equipment. Simple assembly, thanks to the snap-mounted handle system.

#### **Features**

| Model No.            | TS 8611.045                                                                                                                                   |
|----------------------|-----------------------------------------------------------------------------------------------------------------------------------------------|
| Design               | with lock insert E1                                                                                                                           |
| Product description  | As the handle does not take up any swing space, due to its folding mechanism, the door surface area may be maximised for installed equipment. |
| Material             | Die-cast zinc                                                                                                                                 |
| Surface finish       | Powder-coated                                                                                                                                 |
| Colour               | RAL 7035                                                                                                                                      |
| Supply includes      | Supplied without key                                                                                                                          |
| Assembly instruction | The handle adaptor is required for mounting on glazed door TS, VX SE, lower door PC, designer door IW                                         |
| Note on Model No.    | Only for use with VW, Audi, SEAT, SkodaAuto                                                                                                   |
|                      |                                                                                                                                               |