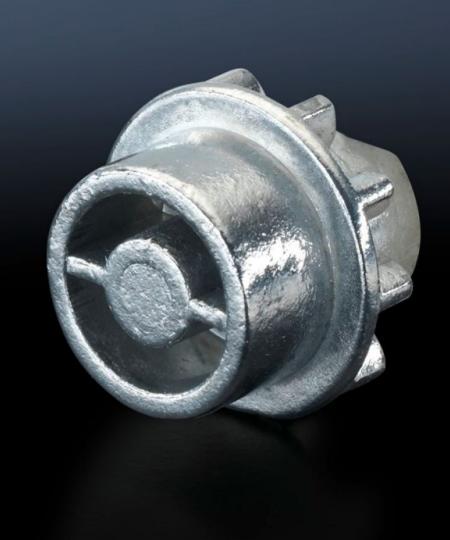

## SZ 8611.150 - Lock insert

Alternative lock inserts such as triangular, square, screwdriver, Daimler, Fiat, double-bit.

## **Features**

| Model No.                     | SZ 8611.150                                                                       |
|-------------------------------|-----------------------------------------------------------------------------------|
| Design                        | F                                                                                 |
| Material                      | Die-cast zinc                                                                     |
| Installation in handle system | Comfort handle TS for lock inserts Comfort handle TS for padlock and lock inserts |
|                               | Folding lever handle for lock inserts                                             |
|                               | Folding lever handle for padlock and lock inserts                                 |
|                               | Mini-comfort handle for EL 3-part for lock inserts                                |
| Lock                          | Lock insert: Daimler insert                                                       |
| To fit enclosure type         | EL                                                                                |
|                               | TS                                                                                |
|                               | TS IT                                                                             |
|                               | VX SE                                                                             |
|                               | PC enclosure door                                                                 |
|                               | IW                                                                                |
| Packs of                      | 1 pc(s).                                                                          |
| Net weight                    | 0.017                                                                             |
| Gross weight                  | 0.018                                                                             |
| Customs tariff number         | 83015000                                                                          |
| EAN                           | 4028177211995                                                                     |
| ETIM 9                        | EC000743                                                                          |
| ECLASS 8.0                    | 27409218                                                                          |