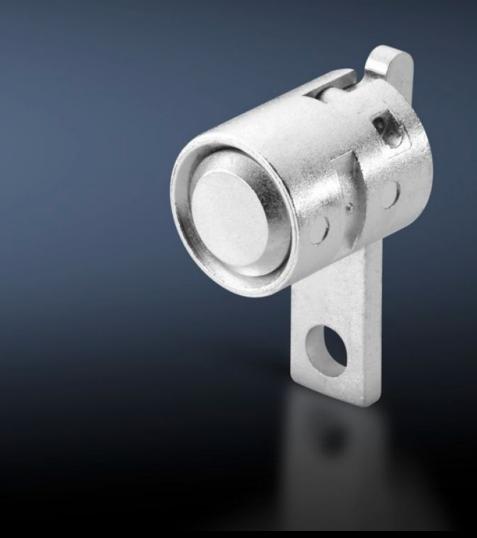

## TS 8611.190 - Lock and push-button inserts for handle systems

Lock insert for handles, push-button insert.

## **Features**

| Model No.                     | TS 8611.190                                                           |
|-------------------------------|-----------------------------------------------------------------------|
| Length                        | 26.5 mm                                                               |
| Installation in handle system | Comfort handle VX for lock inserts Comfort handle TS for lock inserts |
|                               | Mini-comfort handle for EL 3-part for lock inserts                    |
|                               | Mini-comfort handle AE for lock inserts                               |
| Note                          | For corresponding Rittal handle systems only                          |
| Lock                          | Lock insert: Push-button insert                                       |
| To fit enclosure type         | VX                                                                    |
|                               | VX IT                                                                 |
| Packs of                      | 1 pc(s).                                                              |
| Net weight                    | 0.029                                                                 |
| Gross weight                  | 0.03                                                                  |
| Customs tariff number         | 83015000                                                              |
| EAN                           | 4028177212039                                                         |
| ETIM 9                        | EC000743                                                              |
| ECLASS 8.0                    | 27409218                                                              |
|                               |                                                                       |