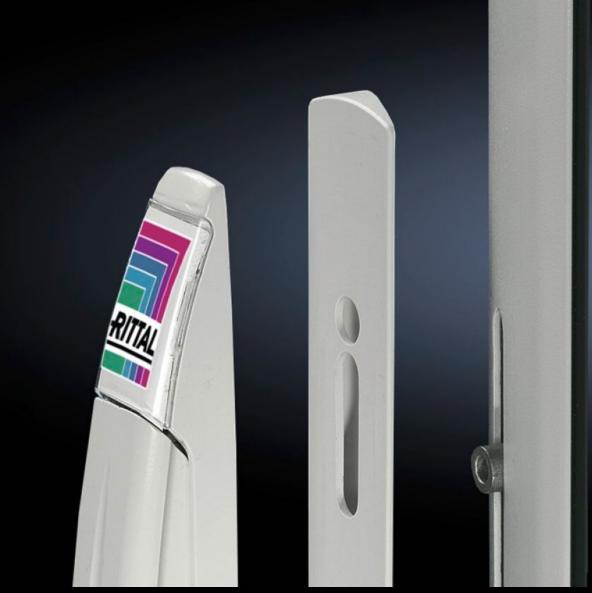

## TS 8611.300 - Handle adaptor for comfort handle

The handle adaptor compensates for the design chamfer in the door profile to enable installation of the comfort handle.

## **Features**

| Model No.             | TS 8611.300                                                                                                             |
|-----------------------|-------------------------------------------------------------------------------------------------------------------------|
| Design                | For designer door IW and PC, bottom door                                                                                |
| Product description   | The handle adaptor compensates for the design chamfer in the door profile to enable installation of the comfort handle. |
| Material              | Plastic                                                                                                                 |
| Colour                | RAL 7035                                                                                                                |
| Supply includes       | <ul><li>1 adaptor plate</li><li>1 bolt to extend the mounting bosses</li><li>2 assembly screws</li></ul>                |
| To fit                | Enclosure type: IW<br>PC                                                                                                |
| Packs of              | 2 pc(s).                                                                                                                |
| Customs tariff number | 39259010                                                                                                                |
| EAN                   | 4028177231597                                                                                                           |
| ETIM 9                | EC002626                                                                                                                |
| ECLASS 8.0            | 27189266                                                                                                                |