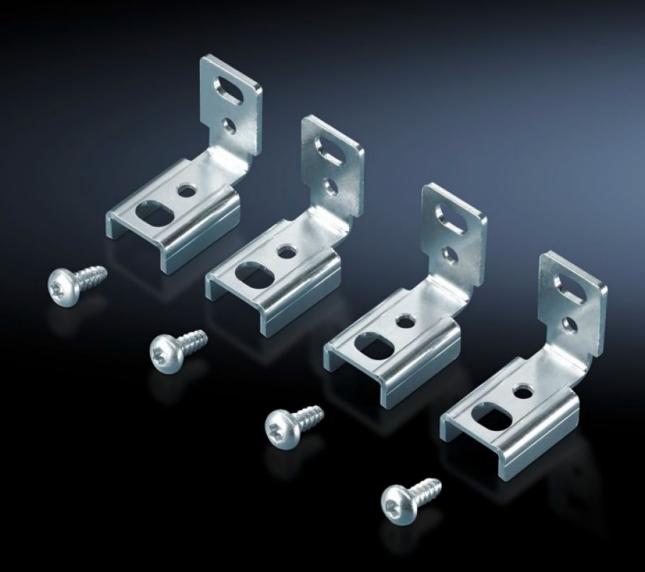

## TS 8612.010 - Attachment TS for TS punched section with mounting flange, $17 \times 73 \text{ mm}$

For attaching the TS punched section with mounting flange where access to installed equipment, such as mounting plates, is blocked by the screw fastening.

## **Features**

| Model No.             | TS 8612.010                                                                                                                                                                                                                                                                                                                                      |
|-----------------------|--------------------------------------------------------------------------------------------------------------------------------------------------------------------------------------------------------------------------------------------------------------------------------------------------------------------------------------------------|
| Function principle    | For attaching the TS punched section with mounting flange where access to installed equipment, such as mounting plates, is blocked by the screw fastening.  May also be screw-fastened onto the punched section with mounting flange or enclosure frame and used as a support for contact hazard protection covers or master switch trim panels. |
| Material              | Sheet steel                                                                                                                                                                                                                                                                                                                                      |
| Surface finish        | Zinc-plated                                                                                                                                                                                                                                                                                                                                      |
| Packs of              | 12 pc(s).                                                                                                                                                                                                                                                                                                                                        |
| Net weight            | 0.3                                                                                                                                                                                                                                                                                                                                              |
| Gross weight          | 0.329                                                                                                                                                                                                                                                                                                                                            |
| Customs tariff number | 73269098                                                                                                                                                                                                                                                                                                                                         |
| EAN                   | 4028177522732                                                                                                                                                                                                                                                                                                                                    |
| ETIM 9                | EC002625                                                                                                                                                                                                                                                                                                                                         |
| ECLASS 8.0            | 27189234                                                                                                                                                                                                                                                                                                                                         |