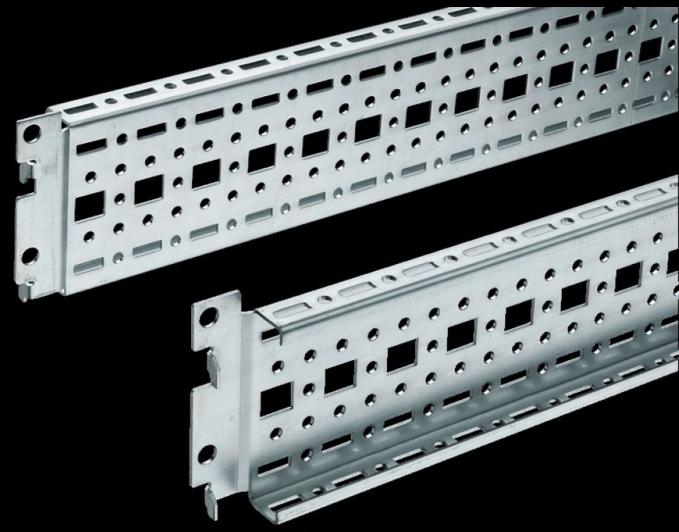

## TS 8612.020 - TS punched section with mounting flange, $17 \times 73 \text{ mm}$

For universal skeleton structures or partial assembly. Simply locate into the punchings and secure.

#### **Features**

| Model No.            | TS 8612.020                                                                                                                                                                                                                                                                                                                   |
|----------------------|-------------------------------------------------------------------------------------------------------------------------------------------------------------------------------------------------------------------------------------------------------------------------------------------------------------------------------|
| Design               | for the inner mounting level                                                                                                                                                                                                                                                                                                  |
| Product description  | For universal skeleton structures or partial assembly. Simply locate into the punchings and secure.                                                                                                                                                                                                                           |
| Material             | Sheet steel                                                                                                                                                                                                                                                                                                                   |
| Surface finish       | Zinc-plated                                                                                                                                                                                                                                                                                                                   |
| Supply includes      | Assembly screws                                                                                                                                                                                                                                                                                                               |
| Length               | 1,190 mm                                                                                                                                                                                                                                                                                                                      |
| Installation options | On the vertical TS, VX SE enclosure section: On the inner mounting level, height-offset all-round On the horizontal VX SE enclosure section, top in the depth In TP via rail for interior installation: In the width, for inner mounting level As a mounting kit for component shelves in TS, VX SE, simply locate and secure |
| Assembly instruction | The rail for internal mounting is required when installing in TP                                                                                                                                                                                                                                                              |