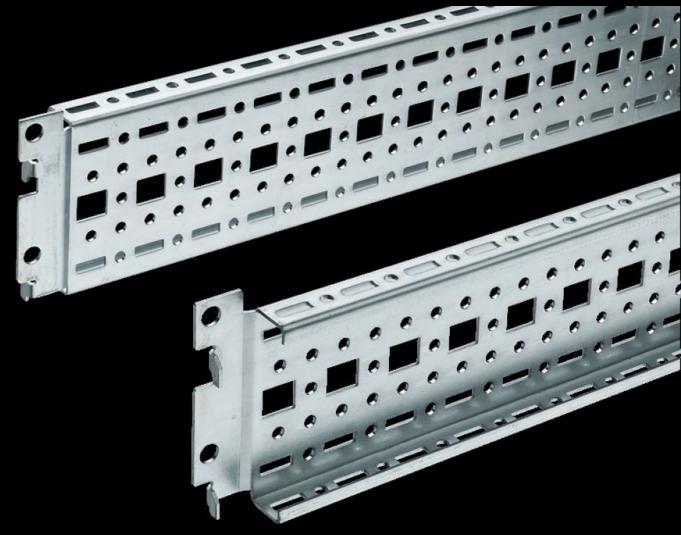

## TS 8612.120 - TS punched section with mounting flange, $17 \times 73 \text{ mm}$

For universal skeleton structures or partial assembly. Simply locate into the punchings and secure.

#### **Features**

| Model No.            | TS 8612.120                                                                                                                                                                                                                                                                                                                   |
|----------------------|-------------------------------------------------------------------------------------------------------------------------------------------------------------------------------------------------------------------------------------------------------------------------------------------------------------------------------|
| Design               | For the outer mounting level                                                                                                                                                                                                                                                                                                  |
| Product description  | For universal skeleton structures or partial assembly. Simply locate into the punchings and secure.                                                                                                                                                                                                                           |
| Material             | Sheet steel                                                                                                                                                                                                                                                                                                                   |
| Surface finish       | Zinc-plated                                                                                                                                                                                                                                                                                                                   |
| Supply includes      | Assembly screws                                                                                                                                                                                                                                                                                                               |
| Length               | 1,140 mm                                                                                                                                                                                                                                                                                                                      |
| Installation options | On the vertical TS, VX SE enclosure section: On the inner mounting level, height-offset all-round On the horizontal VX SE enclosure section, top in the depth In TP via rail for interior installation: In the width, for inner mounting level As a mounting kit for component shelves in TS, VX SE, simply locate and secure |
| Assembly instruction | The rail for internal mounting is required when installing in TP                                                                                                                                                                                                                                                              |