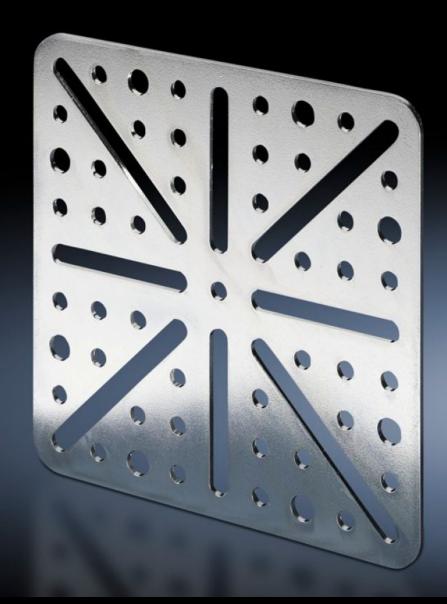

## TS 8612.410 - Mounting plate

The mounting plates may be used for additional configuration options inside the enclosure.

#### **Features**

| Model No.                     | TS 8612.410                                                                                                                                                          |
|-------------------------------|----------------------------------------------------------------------------------------------------------------------------------------------------------------------|
| Design                        | screw-fastened, large                                                                                                                                                |
| Material                      | Sheet steel                                                                                                                                                          |
| Surface finish                | Zinc-plated                                                                                                                                                          |
| Supply includes               | Assembly screws                                                                                                                                                      |
| Installation options          | On all enclosures and mounting parts with system punchings on a<br>25 mm pitch pattern<br>Perforated door strip<br>In the AX plastic, on mounting bosses in the door |
| Packs of                      | 4 pc(s).                                                                                                                                                             |
| Net weight                    | 0.584                                                                                                                                                                |
| Gross weight                  | 0.676                                                                                                                                                                |
| PCF per pack (cradle-to-gate) | 2.6 kg CO2 eq (Cat B)                                                                                                                                                |
| Note on PCF category          | Category B: PCF value (cradle-to-gate) based on the product weight, approximately calculated and self-declared                                                       |
| Customs tariff number         | 83024200                                                                                                                                                             |
| EAN                           | 4028177230897                                                                                                                                                        |
|                               |                                                                                                                                                                      |