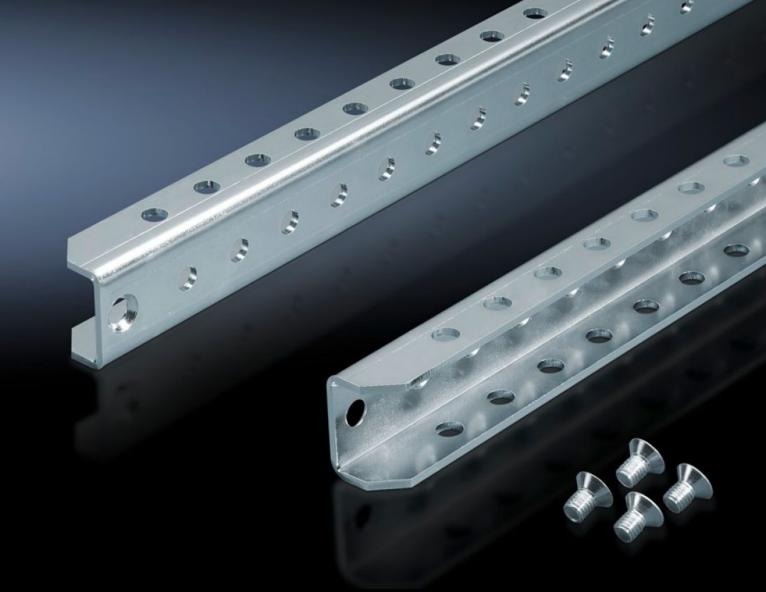

## TS 8612.780 - TS punched rail 25 x 38 mm

For heavy installations, with attachment holes. Installation options on the vertical TS enclosure section.

#### **Features**

| Model No.             | TS 8612.780                                                                                                                                                                                                                                         |  |
|-----------------------|-----------------------------------------------------------------------------------------------------------------------------------------------------------------------------------------------------------------------------------------------------|--|
| Product description   | For heavy installations, with attachment holes.                                                                                                                                                                                                     |  |
| Material              | Sheet steel, 3.0 mm                                                                                                                                                                                                                                 |  |
| Surface finish        | Zinc-plated                                                                                                                                                                                                                                         |  |
| Supply includes       | Assembly screws                                                                                                                                                                                                                                     |  |
| Installation options  | On the vertical TS, VX SE enclosure section With 9 mm round holes all round on a 25 mm pitch pattern For the external mounting angle of support rails, system support rails, C rails 30/15, cable clamp rails (right angle section), own assemblies |  |
| Note                  | In conjunction with the snap-on nut, particularly well-suited for dynamic connections                                                                                                                                                               |  |
| To fit                | To fit width/depth: 800 mm                                                                                                                                                                                                                          |  |
| Packs of              | 2 pc(s).                                                                                                                                                                                                                                            |  |
| Net weight            | 2.488                                                                                                                                                                                                                                               |  |
| Gross weight          | 2.687                                                                                                                                                                                                                                               |  |
| Customs tariff number | 73269098                                                                                                                                                                                                                                            |  |
| EAN                   | 4028177429154                                                                                                                                                                                                                                       |  |