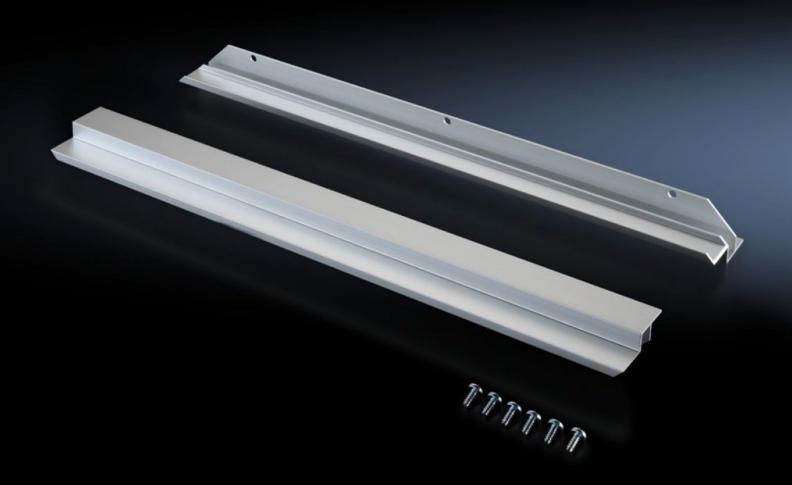

## TS 8613.030 - Infill panels, 482.6 mm (19"), horizontal for adaptor sections

To infill between installed 482.6 mm (19") equipment positioned in the full enclosure height and the enclosure clearance height.

## **Features**

| Model No.             | TS 8613.030                                                                                                                      |
|-----------------------|----------------------------------------------------------------------------------------------------------------------------------|
| Product description   | To infill between installed 482.6 mm (19") equipment positioned in the full enclosure height and the enclosure clearance height. |
| Material              | Extruded aluminium section                                                                                                       |
| Supply includes       | Assembly parts                                                                                                                   |
| To fit                | Enclosure type: TS Height: = 1,800 mm = 2,200 mm                                                                                 |
| Packs of              | 2 pc(s).                                                                                                                         |
| Net weight            | 0.5                                                                                                                              |
| Gross weight          | 0.571                                                                                                                            |
| Customs tariff number | 76169990                                                                                                                         |
| EAN                   | 4028177213142                                                                                                                    |
| ETIM 9                | EC002625                                                                                                                         |
| ECLASS 8.0            | 27189234                                                                                                                         |