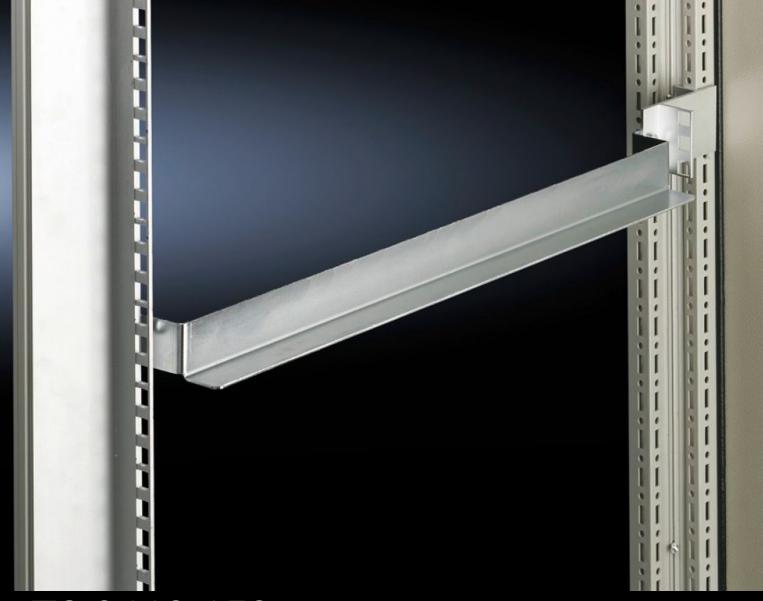

## TS 8613.150 - Slide rail For TS adaptor section, two-sided mounting

With two-sided mounting between the 482.6 mm (19 $\degree$ ) front and rear adaptor sections or 482.6 mm (19 $\degree$ ) adaptor pieces.

## **Features**

| Model No.               | TS 8613.150                                                                                                |
|-------------------------|------------------------------------------------------------------------------------------------------------|
| Product description     | Mounted between between the front and rear 482.6 mm (19") adaptor section or 482.6 mm (19") adaptor piece. |
| Material                | Sheet steel                                                                                                |
| Surface finish          | Zinc-plated                                                                                                |
| Supply includes         | Assembly parts                                                                                             |
| To fit                  | Enclosure type: TS 8<br>Depth: = 500 mm                                                                    |
| Installation dimensions | Installation depth for components: 482.6 mm<br>Installation width for components: 19"                      |
| Packs of                | 10 pc(s).                                                                                                  |
| Net weight              | 3.34                                                                                                       |
| Gross weight            | 3.535                                                                                                      |
| Customs tariff number   | 73269098                                                                                                   |
| EAN                     | 4028177212220                                                                                              |
| ETIM 9                  | EC002620                                                                                                   |
| ECLASS 8.0              | 27189261                                                                                                   |
|                         |                                                                                                            |