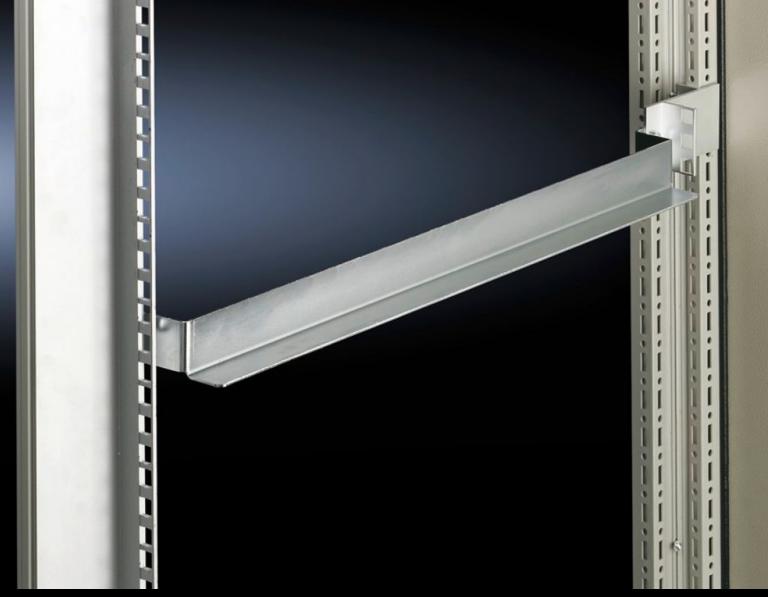

## TS 8613.180 - Slide rail For TS adaptor section, two-sided mounting

With two-sided mounting between the 482.6 mm (19 $\degree$ ) front and rear adaptor sections or 482.6 mm (19 $\degree$ ) adaptor pieces.

## **Features**

| Model No.               | TS 8613.180                                                                                                |
|-------------------------|------------------------------------------------------------------------------------------------------------|
| Product description     | Mounted between between the front and rear 482.6 mm (19") adaptor section or 482.6 mm (19") adaptor piece. |
| Material                | Sheet steel                                                                                                |
| Surface finish          | Zinc-plated                                                                                                |
| Supply includes         | Assembly parts                                                                                             |
| To fit                  | Enclosure type: TS 8  Depth: = 800 mm                                                                      |
| Installation dimensions | Installation depth for components: 482.6 mm<br>Installation width for components: 19"                      |
| Packs of                | 10 pc(s).                                                                                                  |
| Net weight              | 6                                                                                                          |
| Gross weight            | 6.36                                                                                                       |
| Customs tariff number   | 73269098                                                                                                   |
| EAN                     | 4028177212244                                                                                              |
| ETIM 9                  | EC002620                                                                                                   |
| ECLASS 8.0              | 27189261                                                                                                   |
|                         |                                                                                                            |