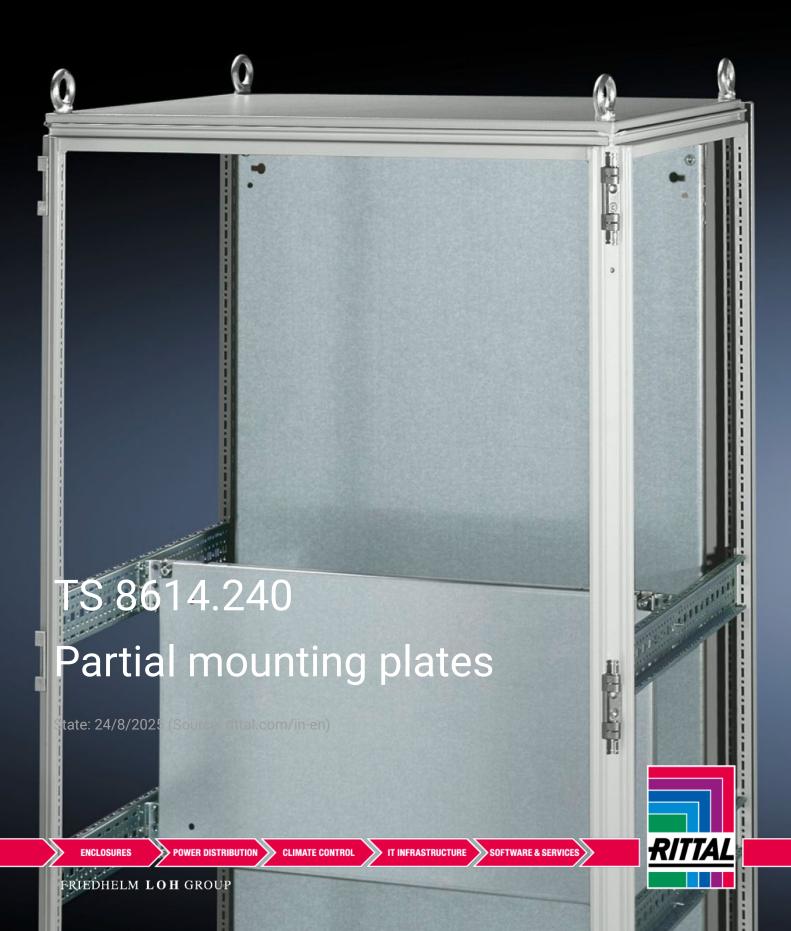

## TS 8614.240 - Partial mounting plates for TS, VX SE

For universal interior installation and additional mounting levels.

## **Features**

| Model No.           | TS 8614.240                                                                                                                                                                                                                                                                                                                                            |
|---------------------|--------------------------------------------------------------------------------------------------------------------------------------------------------------------------------------------------------------------------------------------------------------------------------------------------------------------------------------------------------|
| Product description | For universal interior installation, also in conjunction with punched sections with mounting flanges and support strips. Defective assemblies are quickly and easily replaced. Additional mounting levels.                                                                                                                                             |
| Material            | Sheet steel, 2.5 mm                                                                                                                                                                                                                                                                                                                                    |
| Surface finish      | Zinc-plated                                                                                                                                                                                                                                                                                                                                            |
| Supply includes     | Assembly parts                                                                                                                                                                                                                                                                                                                                         |
| Note                | Partial mounting plates are fastened directly onto the vertical enclosure sections via the inner mounting level using the assembly parts supplied loose. In this mounting position (in both the width and the depth) they form one level with TS punched sections with mounting flanges 17 x 73 mm and TS support strips for the inner mounting level. |
| Dimensions          | Width: 1,100 mm<br>Height: 300 mm                                                                                                                                                                                                                                                                                                                      |