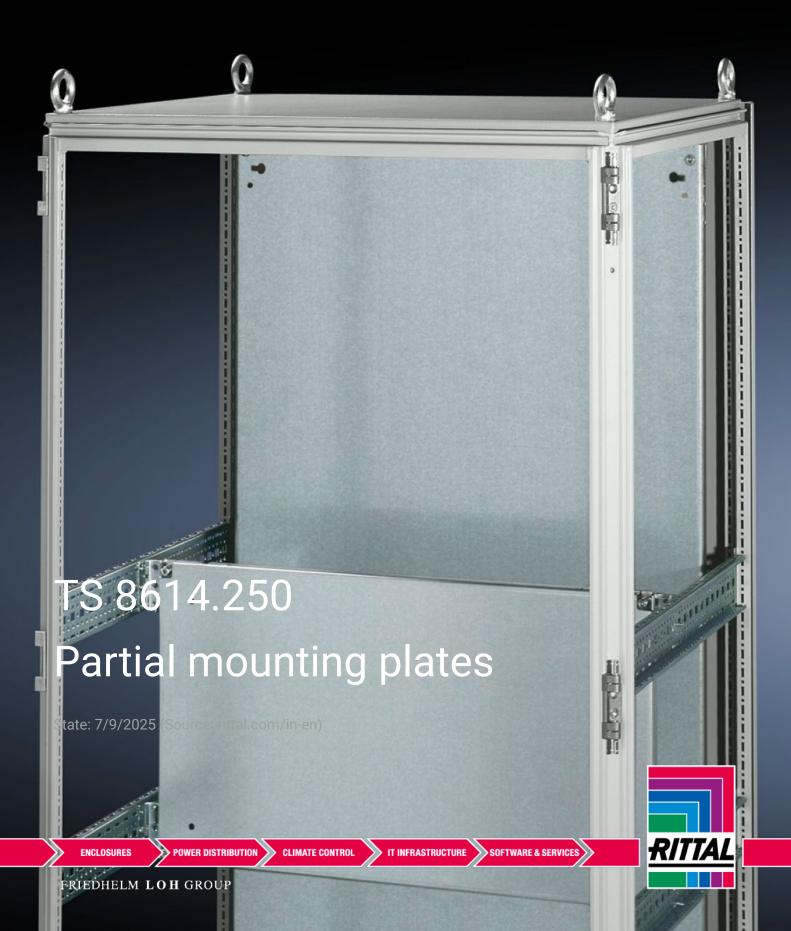

## TS 8614.250 - Partial mounting plates for TS, VX SE

For universal interior installation and additional mounting levels.

## **Features**

| Model No.           | TS 8614.250                                                                                                                                                                                                                                                                                                                                            |
|---------------------|--------------------------------------------------------------------------------------------------------------------------------------------------------------------------------------------------------------------------------------------------------------------------------------------------------------------------------------------------------|
| Product description | For universal interior installation, also in conjunction with punched sections with mounting flanges and support strips. Defective assemblies are quickly and easily replaced. Additional mounting levels.                                                                                                                                             |
| Material            | Sheet steel, 2.5 mm                                                                                                                                                                                                                                                                                                                                    |
| Surface finish      | Zinc-plated                                                                                                                                                                                                                                                                                                                                            |
| Supply includes     | Assembly parts                                                                                                                                                                                                                                                                                                                                         |
| Note                | Partial mounting plates are fastened directly onto the vertical enclosure sections via the inner mounting level using the assembly parts supplied loose. In this mounting position (in both the width and the depth) they form one level with TS punched sections with mounting flanges 17 x 73 mm and TS support strips for the inner mounting level. |
| Dimensions          | Width: 1,100 mm<br>Height: 400 mm                                                                                                                                                                                                                                                                                                                      |