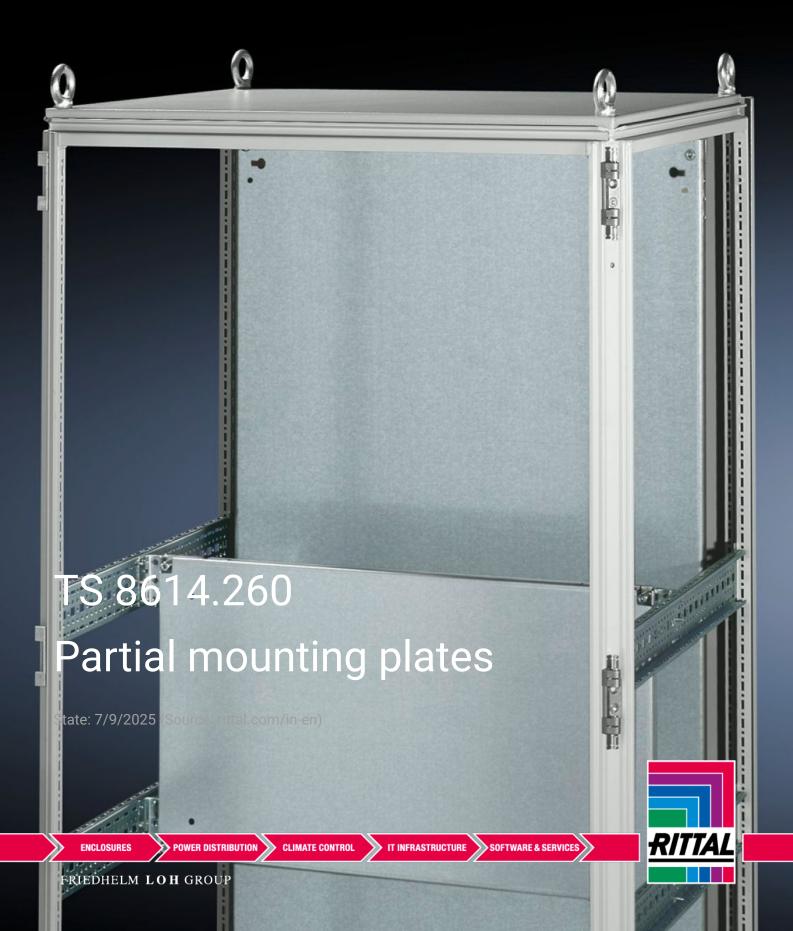

## TS 8614.260 - Partial mounting plates for TS, VX SE

For universal interior installation and additional mounting levels.

## **Features**

| Model No.           | TS 8614.260                                                                                                                                                                                                                                                                                                                                            |
|---------------------|--------------------------------------------------------------------------------------------------------------------------------------------------------------------------------------------------------------------------------------------------------------------------------------------------------------------------------------------------------|
| Product description | For universal interior installation, also in conjunction with punched sections with mounting flanges and support strips. Defective assemblies are quickly and easily replaced. Additional mounting levels.                                                                                                                                             |
| Material            | Sheet steel, 2.5 mm                                                                                                                                                                                                                                                                                                                                    |
| Surface finish      | Zinc-plated                                                                                                                                                                                                                                                                                                                                            |
| Supply includes     | Assembly parts                                                                                                                                                                                                                                                                                                                                         |
| Note                | Partial mounting plates are fastened directly onto the vertical enclosure sections via the inner mounting level using the assembly parts supplied loose. In this mounting position (in both the width and the depth) they form one level with TS punched sections with mounting flanges 17 x 73 mm and TS support strips for the inner mounting level. |
| Dimensions          | Width: 1,100 mm<br>Height: 500 mm                                                                                                                                                                                                                                                                                                                      |