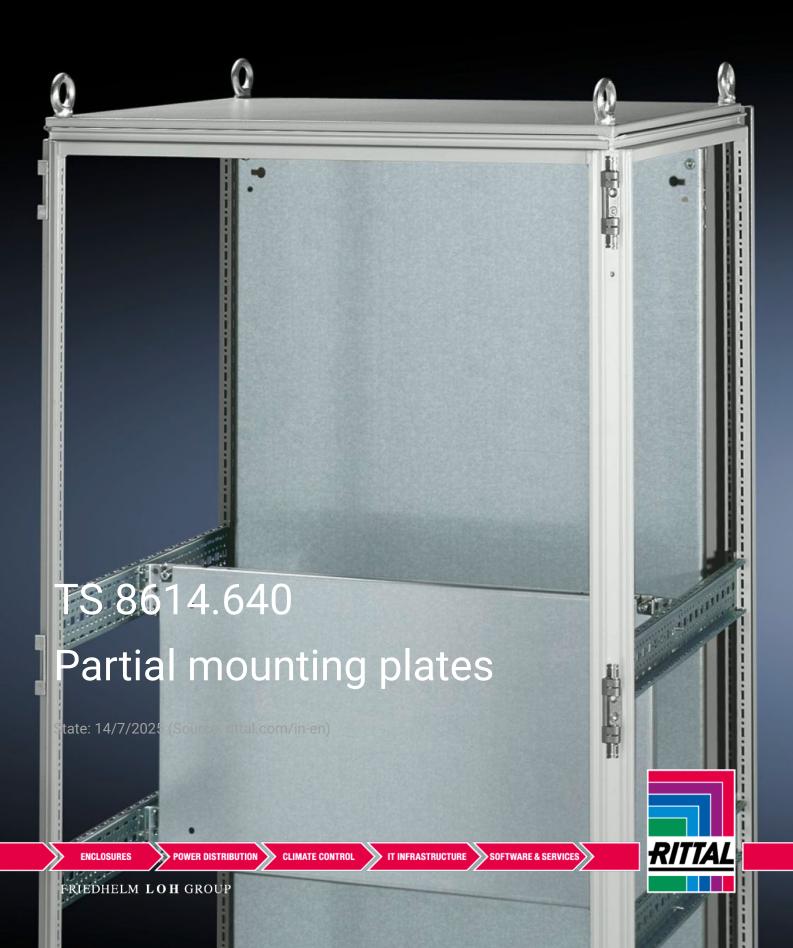

## TS 8614.640 - Partial mounting plates for TS, VX SE

For universal interior installation and additional mounting levels.

## Features

| Model No.           | TS 8614.640                                                                                                                                                                                                                                                                                                                                                           |
|---------------------|-----------------------------------------------------------------------------------------------------------------------------------------------------------------------------------------------------------------------------------------------------------------------------------------------------------------------------------------------------------------------|
| Product description | For universal interior installation, also in conjunction with punched<br>sections with mounting flanges and support strips. Defective<br>assemblies are quickly and easily replaced. Additional mounting<br>levels.                                                                                                                                                   |
| Material            | Sheet steel, 2.5 mm                                                                                                                                                                                                                                                                                                                                                   |
| Surface finish      | Zinc-plated                                                                                                                                                                                                                                                                                                                                                           |
| Supply includes     | Assembly parts                                                                                                                                                                                                                                                                                                                                                        |
| Note                | Partial mounting plates are fastened directly onto the vertical<br>enclosure sections via the inner mounting level using the assembly<br>parts supplied loose. In this mounting position (in both the width<br>and the depth) they form one level with TS punched sections with<br>mounting flanges 17 x 73 mm and TS support strips for the inner<br>mounting level. |
| Dimensions          | Width: 500 mm<br>Height: 300 mm                                                                                                                                                                                                                                                                                                                                       |
|                     |                                                                                                                                                                                                                                                                                                                                                                       |