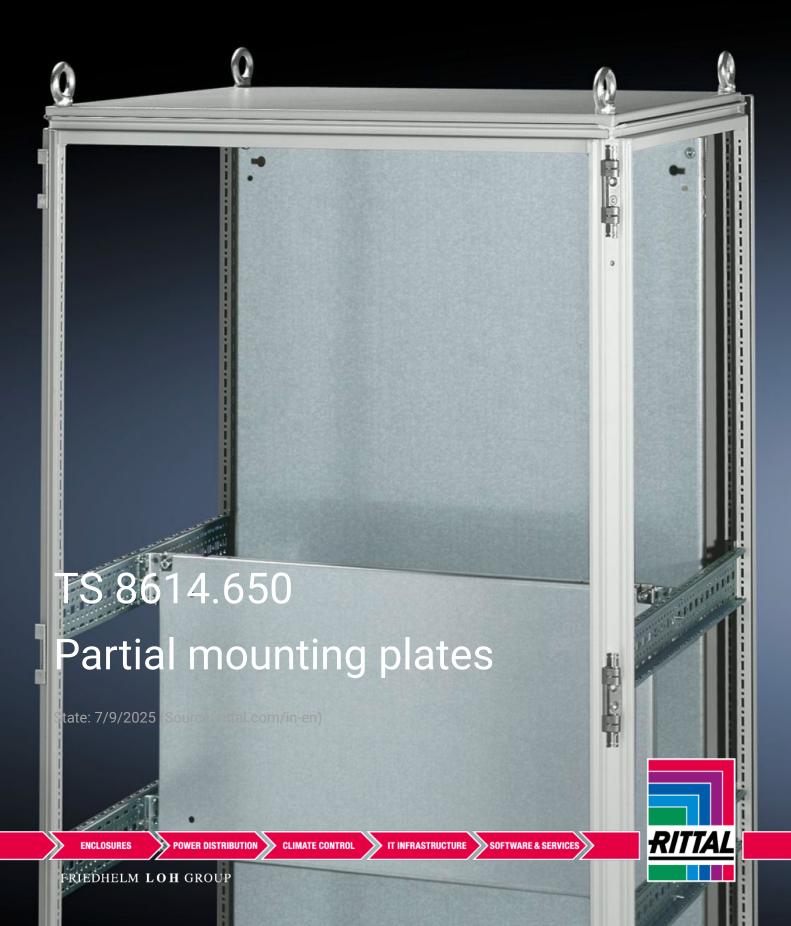

## TS 8614.650 - Partial mounting plates for TS, VX SE

For universal interior installation and additional mounting levels.

## **Features**

| Model No.           | TS 8614.650                                                                                                                                                                                                                                                                                                                                            |
|---------------------|--------------------------------------------------------------------------------------------------------------------------------------------------------------------------------------------------------------------------------------------------------------------------------------------------------------------------------------------------------|
| Product description | For universal interior installation, also in conjunction with punched sections with mounting flanges and support strips. Defective assemblies are quickly and easily replaced. Additional mounting levels.                                                                                                                                             |
| Material            | Sheet steel, 2.5 mm                                                                                                                                                                                                                                                                                                                                    |
| Surface finish      | Zinc-plated                                                                                                                                                                                                                                                                                                                                            |
| Supply includes     | Assembly parts                                                                                                                                                                                                                                                                                                                                         |
| Note                | Partial mounting plates are fastened directly onto the vertical enclosure sections via the inner mounting level using the assembly parts supplied loose. In this mounting position (in both the width and the depth) they form one level with TS punched sections with mounting flanges 17 x 73 mm and TS support strips for the inner mounting level. |
| Dimensions          | Width: 500 mm<br>Height: 400 mm                                                                                                                                                                                                                                                                                                                        |