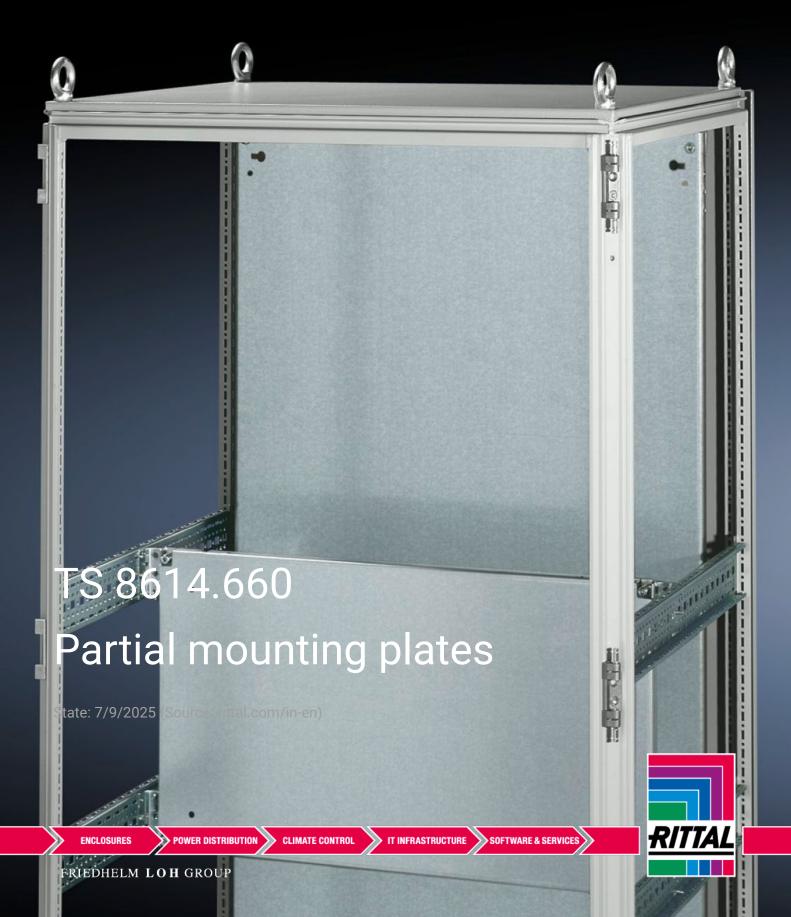

## TS 8614.660 - Partial mounting plates for TS, VX SE

For universal interior installation and additional mounting levels.

## **Features**

| Model No.           | TS 8614.660                                                                                                                                                                                                                                                                                                                                            |
|---------------------|--------------------------------------------------------------------------------------------------------------------------------------------------------------------------------------------------------------------------------------------------------------------------------------------------------------------------------------------------------|
| Product description | For universal interior installation, also in conjunction with punched sections with mounting flanges and support strips. Defective assemblies are quickly and easily replaced. Additional mounting levels.                                                                                                                                             |
| Material            | Sheet steel, 2.5 mm                                                                                                                                                                                                                                                                                                                                    |
| Surface finish      | Zinc-plated                                                                                                                                                                                                                                                                                                                                            |
| Supply includes     | Assembly parts                                                                                                                                                                                                                                                                                                                                         |
| Note                | Partial mounting plates are fastened directly onto the vertical enclosure sections via the inner mounting level using the assembly parts supplied loose. In this mounting position (in both the width and the depth) they form one level with TS punched sections with mounting flanges 17 x 73 mm and TS support strips for the inner mounting level. |
| Dimensions          | Width: 500 mm<br>Height: 500 mm                                                                                                                                                                                                                                                                                                                        |