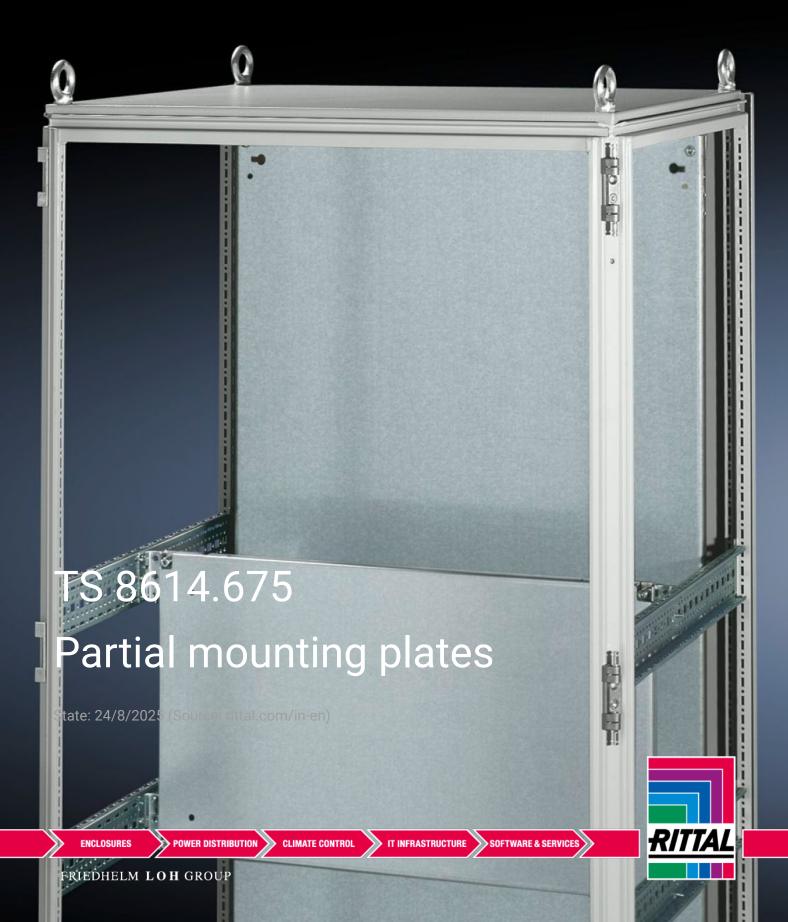

## TS 8614.675 - Partial mounting plates for TS, VX SE

For universal interior installation and additional mounting levels.

## **Features**

| Model No.           | TS 8614.675                                                                                                                                                                                                                                                                                                                                            |
|---------------------|--------------------------------------------------------------------------------------------------------------------------------------------------------------------------------------------------------------------------------------------------------------------------------------------------------------------------------------------------------|
| Product description | For universal interior installation, also in conjunction with punched sections with mounting flanges and support strips. Defective assemblies are quickly and easily replaced. Additional mounting levels.                                                                                                                                             |
| Material            | Sheet steel, 2.5 mm                                                                                                                                                                                                                                                                                                                                    |
| Surface finish      | Zinc-plated                                                                                                                                                                                                                                                                                                                                            |
| Supply includes     | Assembly parts                                                                                                                                                                                                                                                                                                                                         |
| Note                | Partial mounting plates are fastened directly onto the vertical enclosure sections via the inner mounting level using the assembly parts supplied loose. In this mounting position (in both the width and the depth) they form one level with TS punched sections with mounting flanges 17 x 73 mm and TS support strips for the inner mounting level. |
| Note on Model No.   | Also suitable for installing in PC enclosures based on TS behind the lower front door, IW enclosures, height 900 and 1000 mm                                                                                                                                                                                                                           |