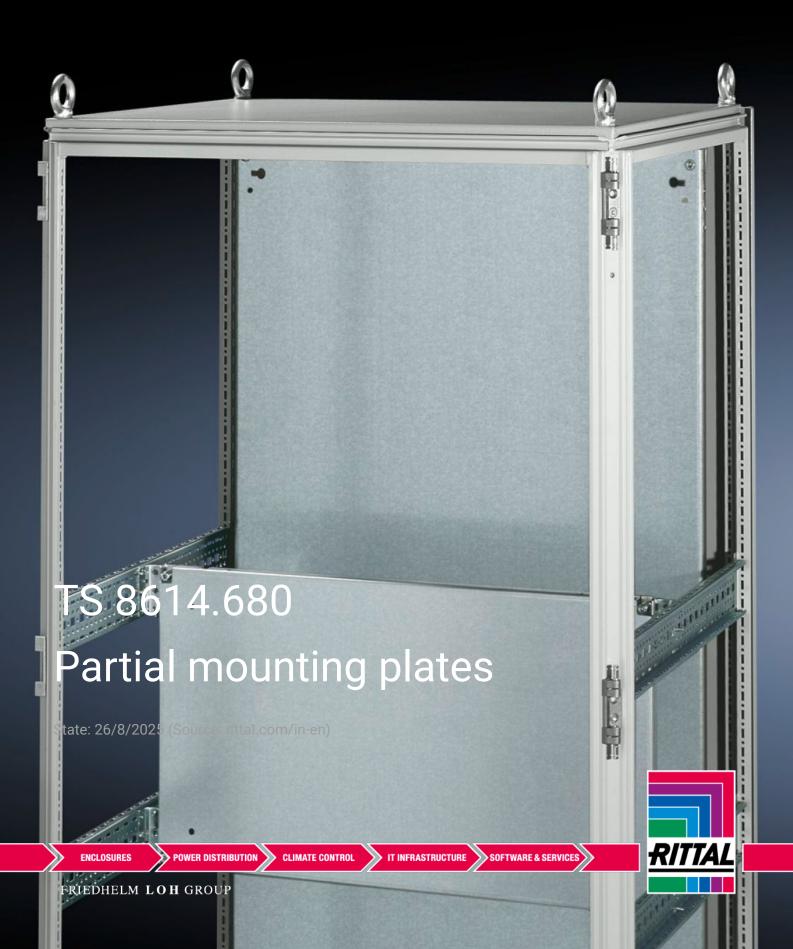

## TS 8614.680 - Partial mounting plates for TS, VX SE

For universal interior installation and additional mounting levels.

## Features

| Model No.           | TS 8614.680                                                                                                                                                                                                                                                                                                                                                           |
|---------------------|-----------------------------------------------------------------------------------------------------------------------------------------------------------------------------------------------------------------------------------------------------------------------------------------------------------------------------------------------------------------------|
| Product description | For universal interior installation, also in conjunction with punched<br>sections with mounting flanges and support strips. Defective<br>assemblies are quickly and easily replaced. Additional mounting<br>levels.                                                                                                                                                   |
| Material            | Sheet steel, 2.5 mm                                                                                                                                                                                                                                                                                                                                                   |
| Surface finish      | Zinc-plated                                                                                                                                                                                                                                                                                                                                                           |
| Supply includes     | Assembly parts                                                                                                                                                                                                                                                                                                                                                        |
| Note                | Partial mounting plates are fastened directly onto the vertical<br>enclosure sections via the inner mounting level using the assembly<br>parts supplied loose. In this mounting position (in both the width<br>and the depth) they form one level with TS punched sections with<br>mounting flanges 17 x 73 mm and TS support strips for the inner<br>mounting level. |
| Dimensions          | Width: 500 mm<br>Height: 700 mm                                                                                                                                                                                                                                                                                                                                       |
|                     |                                                                                                                                                                                                                                                                                                                                                                       |