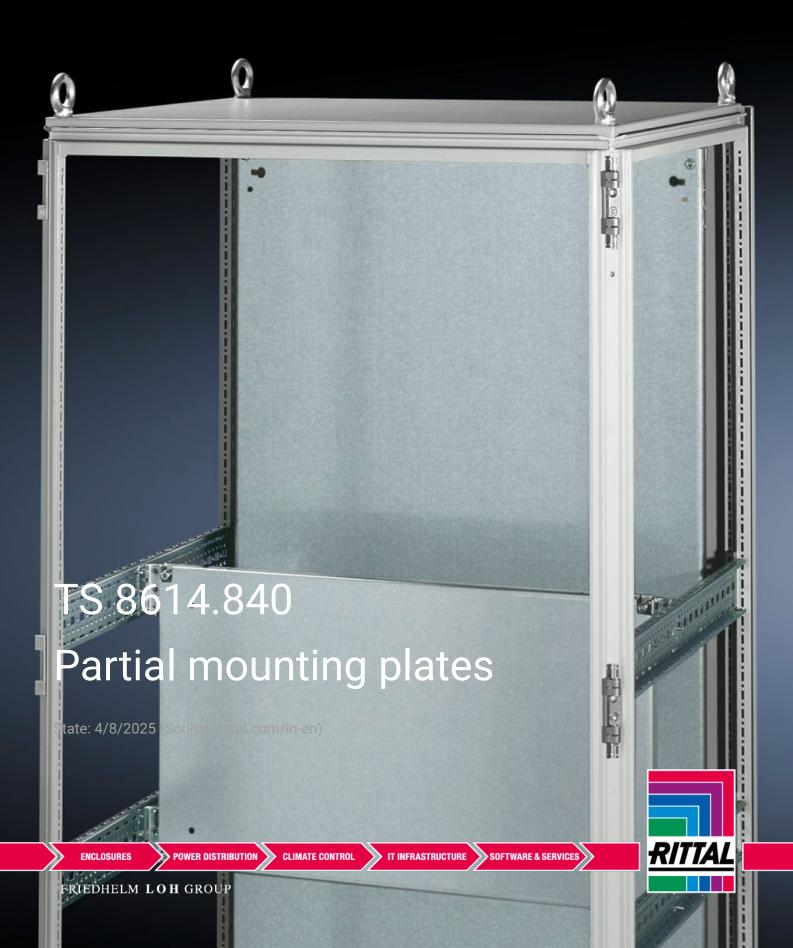

## TS 8614.840 - Partial mounting plates for TS, VX SE

For universal interior installation and additional mounting levels.

## Features

| Model No.           | TS 8614.840                                                                                                                                                                                                                                                                                                                                                           |
|---------------------|-----------------------------------------------------------------------------------------------------------------------------------------------------------------------------------------------------------------------------------------------------------------------------------------------------------------------------------------------------------------------|
| Product description | For universal interior installation, also in conjunction with punched<br>sections with mounting flanges and support strips. Defective<br>assemblies are quickly and easily replaced. Additional mounting<br>levels.                                                                                                                                                   |
| Material            | Sheet steel, 2.5 mm                                                                                                                                                                                                                                                                                                                                                   |
| Surface finish      | Zinc-plated                                                                                                                                                                                                                                                                                                                                                           |
| Supply includes     | Assembly parts                                                                                                                                                                                                                                                                                                                                                        |
| Note                | Partial mounting plates are fastened directly onto the vertical<br>enclosure sections via the inner mounting level using the assembly<br>parts supplied loose. In this mounting position (in both the width<br>and the depth) they form one level with TS punched sections with<br>mounting flanges 17 x 73 mm and TS support strips for the inner<br>mounting level. |
| Dimensions          | Width: 700 mm<br>Height: 300 mm                                                                                                                                                                                                                                                                                                                                       |
|                     |                                                                                                                                                                                                                                                                                                                                                                       |