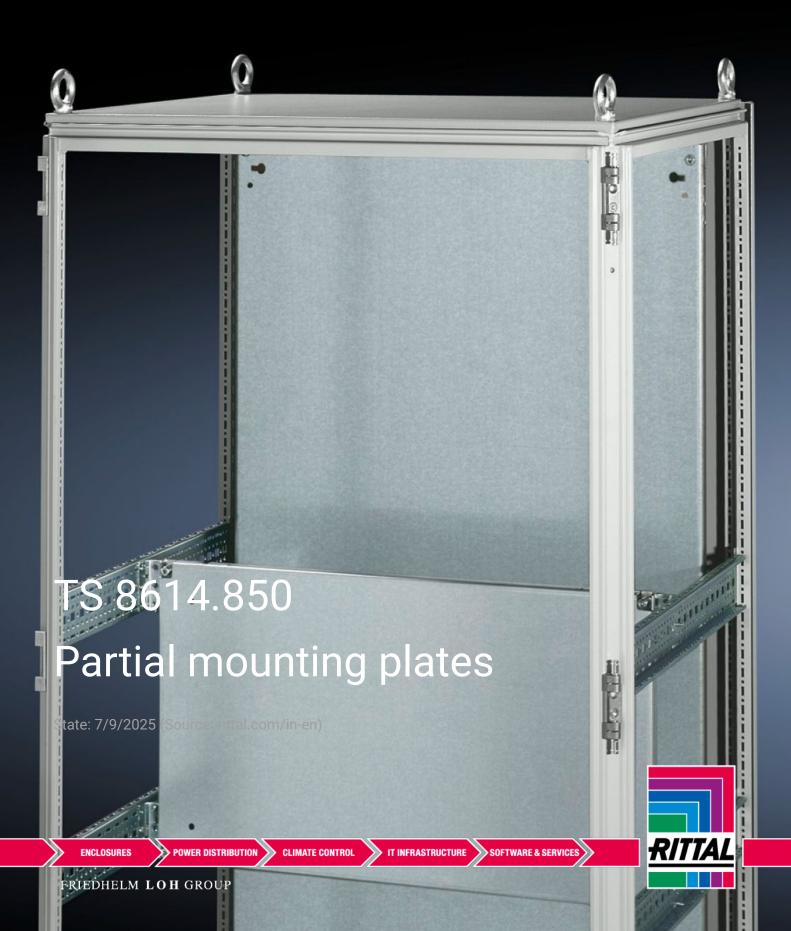

## TS 8614.850 - Partial mounting plates for TS, VX SE

For universal interior installation and additional mounting levels.

## **Features**

| TS 8614.850                                                                                                                                                                                                                                                                                                                                            |
|--------------------------------------------------------------------------------------------------------------------------------------------------------------------------------------------------------------------------------------------------------------------------------------------------------------------------------------------------------|
| For universal interior installation, also in conjunction with punched sections with mounting flanges and support strips. Defective assemblies are quickly and easily replaced. Additional mounting levels.                                                                                                                                             |
| Sheet steel, 2.5 mm                                                                                                                                                                                                                                                                                                                                    |
| Zinc-plated                                                                                                                                                                                                                                                                                                                                            |
| Assembly parts                                                                                                                                                                                                                                                                                                                                         |
| Partial mounting plates are fastened directly onto the vertical enclosure sections via the inner mounting level using the assembly parts supplied loose. In this mounting position (in both the width and the depth) they form one level with TS punched sections with mounting flanges 17 x 73 mm and TS support strips for the inner mounting level. |
| Width: 700 mm<br>Height: 400 mm                                                                                                                                                                                                                                                                                                                        |
|                                                                                                                                                                                                                                                                                                                                                        |