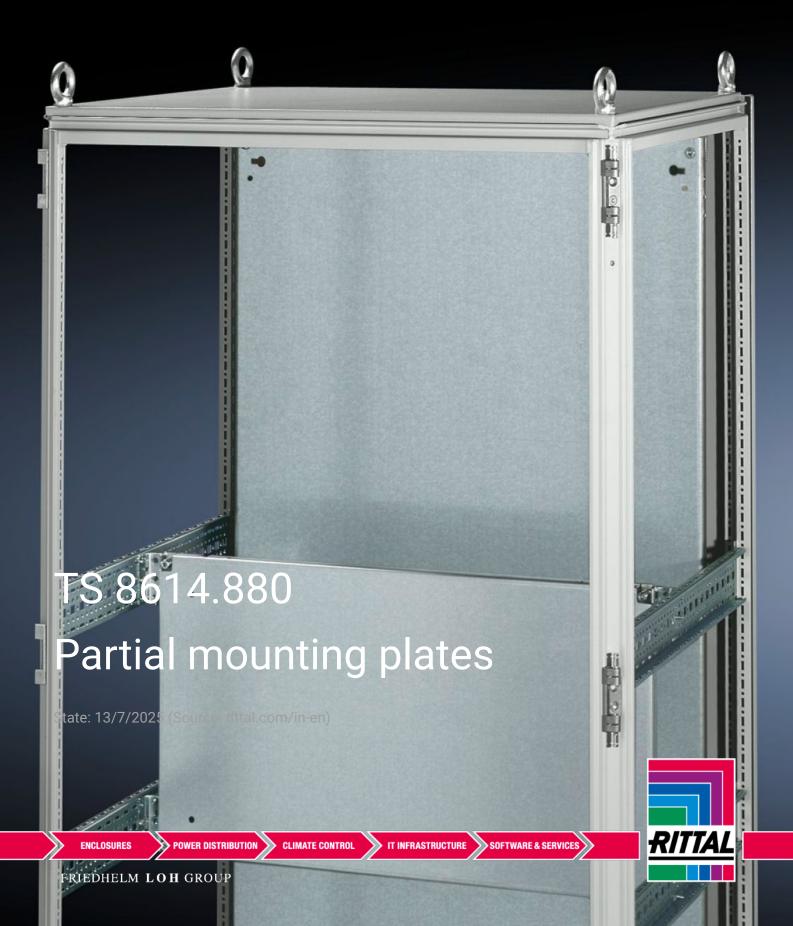

## TS 8614.880 - Partial mounting plates for TS, VX SE

For universal interior installation and additional mounting levels.

## **Features**

| Model No.           | TS 8614.880                                                                                                                                                                                                                                                                                                                                            |
|---------------------|--------------------------------------------------------------------------------------------------------------------------------------------------------------------------------------------------------------------------------------------------------------------------------------------------------------------------------------------------------|
| Product description | For universal interior installation, also in conjunction with punched sections with mounting flanges and support strips. Defective assemblies are quickly and easily replaced. Additional mounting levels.                                                                                                                                             |
| Material            | Sheet steel, 2.5 mm                                                                                                                                                                                                                                                                                                                                    |
| Surface finish      | Zinc-plated                                                                                                                                                                                                                                                                                                                                            |
| Supply includes     | Assembly parts                                                                                                                                                                                                                                                                                                                                         |
| Note                | Partial mounting plates are fastened directly onto the vertical enclosure sections via the inner mounting level using the assembly parts supplied loose. In this mounting position (in both the width and the depth) they form one level with TS punched sections with mounting flanges 17 x 73 mm and TS support strips for the inner mounting level. |
| Dimensions          | Width: 700 mm<br>Height: 700 mm                                                                                                                                                                                                                                                                                                                        |