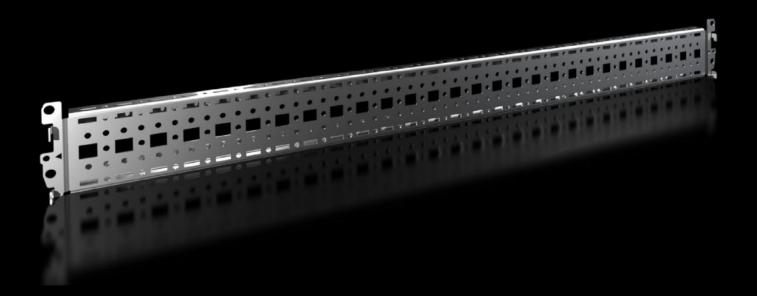

# Punched section with mounting flange, 18 x 64 mm

State: 21/8/2025 (Source: rittal.com/in-en)

## VX 8617.020 - Punched section with mounting flange, 18 x 64 mm for VX

For variable, individual interior installation of the enclosure frame on the outer mounting level.

#### **Features**

| Model No.            | VX 8617.020                                                                                                                                                                  |
|----------------------|------------------------------------------------------------------------------------------------------------------------------------------------------------------------------|
| Product description  | For variable, individual interior installation of the enclosure frame on the outer mounting level.                                                                           |
| Benefits             | Simply locate into the system punchings from the outside and screw-fasten  System punchings on all four sides  With pre-bayed enclosures, the punched sections with mounting |
|                      | flanges may also be fitted from the inside of the enclosure                                                                                                                  |
| Material             | Sheet steel                                                                                                                                                                  |
| Surface finish       | Zinc-plated                                                                                                                                                                  |
| Supply includes      | Assembly parts                                                                                                                                                               |
| Installation options | On the outer mounting level, on the enclosure section On the outer mounting level, between two punched sections with mounting flanges 23 x 64 mm                             |
| To fit               | Enclosure type: VX<br>To fit width/depth: 500 mm                                                                                                                             |
| Packs of             | 4 pc(s).                                                                                                                                                                     |