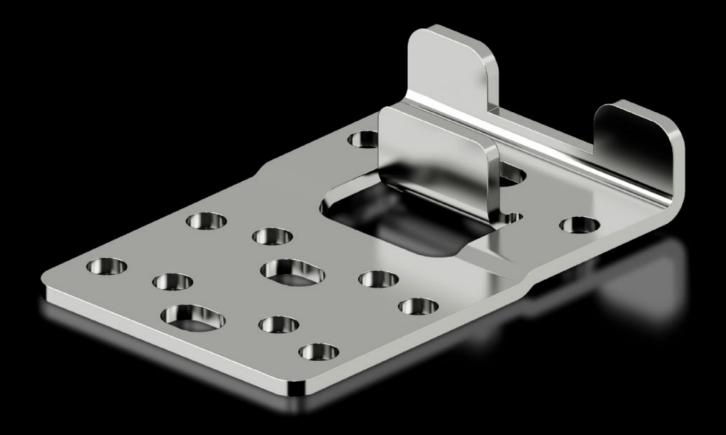

## VX 8617.351 - Mounting plate attachment Type B, for VX

For additional clamping and to reduce potential vibration of the mounting plate.

#### **Features**

| Model No.                     | VX 8617.351                                                                                                                                                                                                                                                                                                                                                                            |
|-------------------------------|----------------------------------------------------------------------------------------------------------------------------------------------------------------------------------------------------------------------------------------------------------------------------------------------------------------------------------------------------------------------------------------|
| Product description           | For additional clamping and to reduce potential vibration of the mounting plate.                                                                                                                                                                                                                                                                                                       |
| Benefits                      | Simple mounting directly on the enclosure frame or on the punched section with mounting flange 23 x 64 mm $$                                                                                                                                                                                                                                                                           |
| Function principle            | The mounting plate may optionally be screw-fastened with the mounting plate attachment, or form-fit connected.  Depending on the installation situation, the mounting plate attachment type B minimally surrounds the mounting plate Keeps the front of the mounting plate completely free for unrestricted use  May be mounted from the front or the rear, depending on the situation |
| Material                      | Sheet steel                                                                                                                                                                                                                                                                                                                                                                            |
| Surface finish                | Zinc plated, passivated                                                                                                                                                                                                                                                                                                                                                                |
| Supply includes               | Assembly parts                                                                                                                                                                                                                                                                                                                                                                         |
| Packs of                      | 10 pc(s).                                                                                                                                                                                                                                                                                                                                                                              |
| Net weight                    | 1.34                                                                                                                                                                                                                                                                                                                                                                                   |
| Gross weight                  | 1.44                                                                                                                                                                                                                                                                                                                                                                                   |
| PCF per pack (cradle-to-gate) | 5.8 kg CO2 eq (Cat B)                                                                                                                                                                                                                                                                                                                                                                  |
|                               |                                                                                                                                                                                                                                                                                                                                                                                        |