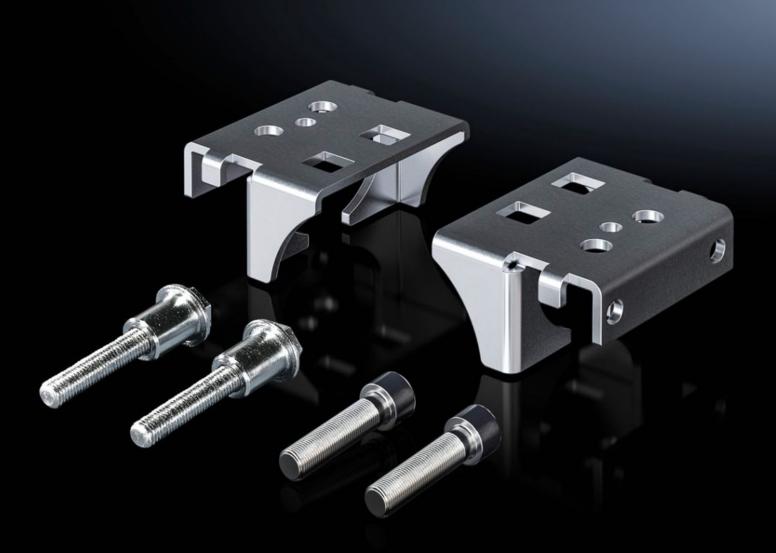

## VX 8617.360 - Installation kit for back-to-back mounting plates

The minimum spacing between the mounting plates facilitates maximum assemblies on both mounting plates.

#### **Features**

| Model No.                     | VX 8617.360                                                                                                                                                                                                                                                                           |
|-------------------------------|---------------------------------------------------------------------------------------------------------------------------------------------------------------------------------------------------------------------------------------------------------------------------------------|
| Product description           | The minimum spacing between the mounting plates facilitates maximum assemblies on both mounting plates.                                                                                                                                                                               |
| Material                      | Sheet steel                                                                                                                                                                                                                                                                           |
| Surface finish                | Zinc plated, passivated                                                                                                                                                                                                                                                               |
| Assembly instruction          | A second mounting plate to fit the enclosure dimensions is required. See the list of Rittal spares online.  For enclosures with a rear panel, the glazed door may be used instead of the rear panel or the lockable and adjacent door, for optimum access to the rear mounting plate. |
| To fit                        | Enclosure type: VX                                                                                                                                                                                                                                                                    |
| Packs of                      | 1 pc(s).                                                                                                                                                                                                                                                                              |
| Net weight                    | 0.5                                                                                                                                                                                                                                                                                   |
| Gross weight                  | 0.542                                                                                                                                                                                                                                                                                 |
| PCF per pack (cradle-to-gate) | 2.1 kg CO2 eq (Cat B)                                                                                                                                                                                                                                                                 |
| Note on PCF category          | Category B: PCF value (cradle-to-gate) based on the product weight, approximately calculated and self-declared                                                                                                                                                                        |
| Customs tariff number         | 83024900                                                                                                                                                                                                                                                                              |