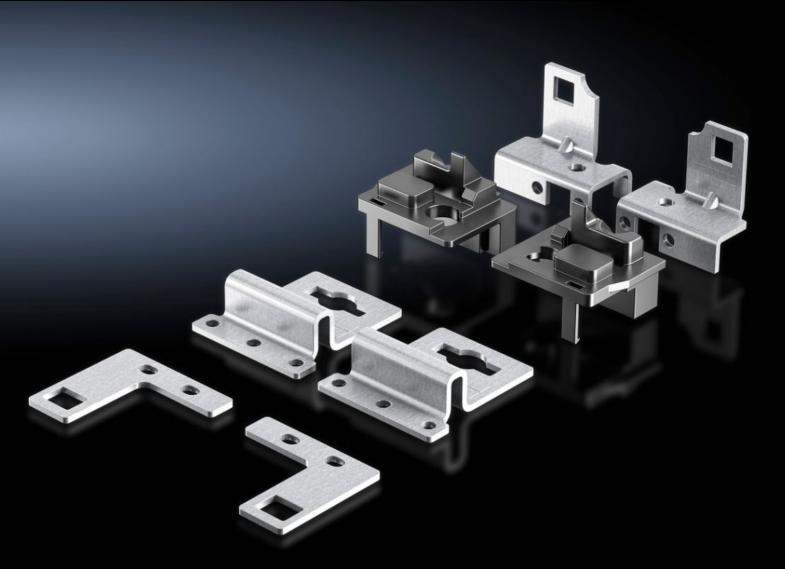

## VX 8617.370 - Multifunction mounting kit for mounting plate VX

The mounting plate may be offset by a further 20 mm in the depth, and installed from the rear.

## **Features**

| Model No.             | VX 8617.370                                                                                                                                                                                                                                                                                                                                                                                                                                |
|-----------------------|--------------------------------------------------------------------------------------------------------------------------------------------------------------------------------------------------------------------------------------------------------------------------------------------------------------------------------------------------------------------------------------------------------------------------------------------|
| Product description   | The mounting plate may be offset by a further 20 mm in the depth, and installed from the rear.                                                                                                                                                                                                                                                                                                                                             |
| Material              | Sheet steel                                                                                                                                                                                                                                                                                                                                                                                                                                |
| Surface finish        | Zinc plated, passivated                                                                                                                                                                                                                                                                                                                                                                                                                    |
| Supply includes       | 6 holders<br>Assembly parts                                                                                                                                                                                                                                                                                                                                                                                                                |
| Installation options  | For installing the mounting plate from the rear of the enclosure:  Mounting position flush with the enclosure frame, position ±0 mm.  The mounting plate is removable from the front and rear for servicing.  For 20 mm more installation depth in the enclosure: Installation position set back behind the enclosure frame, position +20 mm, F = 3500 N  For additional screw-fastening of the mounting plate: For all mounting positions |
| To fit                | Enclosure type: VX                                                                                                                                                                                                                                                                                                                                                                                                                         |
| Packs of              | 1 pc(s).                                                                                                                                                                                                                                                                                                                                                                                                                                   |
| Net weight            | 0.82                                                                                                                                                                                                                                                                                                                                                                                                                                       |
| Gross weight          | 0.82                                                                                                                                                                                                                                                                                                                                                                                                                                       |
| Customs tariff number | 83024900                                                                                                                                                                                                                                                                                                                                                                                                                                   |
| EAN                   | 4028177924437                                                                                                                                                                                                                                                                                                                                                                                                                              |
| ETIM 9                | EC002620                                                                                                                                                                                                                                                                                                                                                                                                                                   |
| ECLASS 8.0            | 27189234                                                                                                                                                                                                                                                                                                                                                                                                                                   |