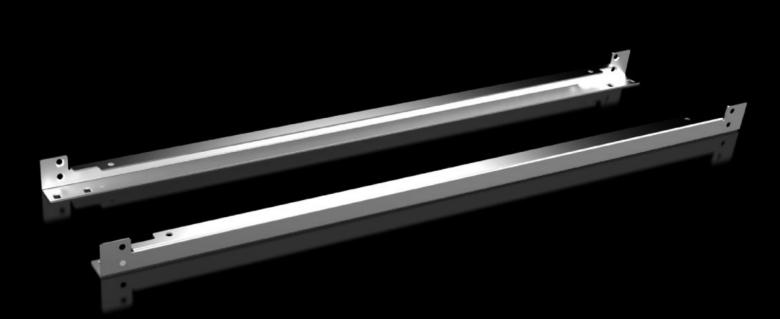

## VX 8617.402 - Slide rail for mounting plate VX

For sliding the mounting plate in from the side.

## Features

| Model No.                     | VX 8617.402                                                                                                    |
|-------------------------------|----------------------------------------------------------------------------------------------------------------|
| Product description           | For sliding the mounting plate in from the side. For mounting in a set-forward position.                       |
| Material                      | Sheet steel                                                                                                    |
| Surface finish                | Zinc-plated                                                                                                    |
| Supply includes               | Assembly parts                                                                                                 |
| To fit                        | Width: = 1,200 mm                                                                                              |
| Packs of                      | 2 pc(s).                                                                                                       |
| Net weight                    | 5.33                                                                                                           |
| Gross weight                  | 6.06                                                                                                           |
| PCF per pack (cradle-to-gate) | 22.9 kg CO2 eq (Cat B)                                                                                         |
| Note on PCF category          | Category B: PCF value (cradle-to-gate) based on the product weight, approximately calculated and self-declared |
| Customs tariff number         | 73269098                                                                                                       |
| EAN                           | 4028177921115                                                                                                  |
| ETIM 9                        | EC002620                                                                                                       |
| ECLASS 8.0                    | 27189261                                                                                                       |
|                               |                                                                                                                |