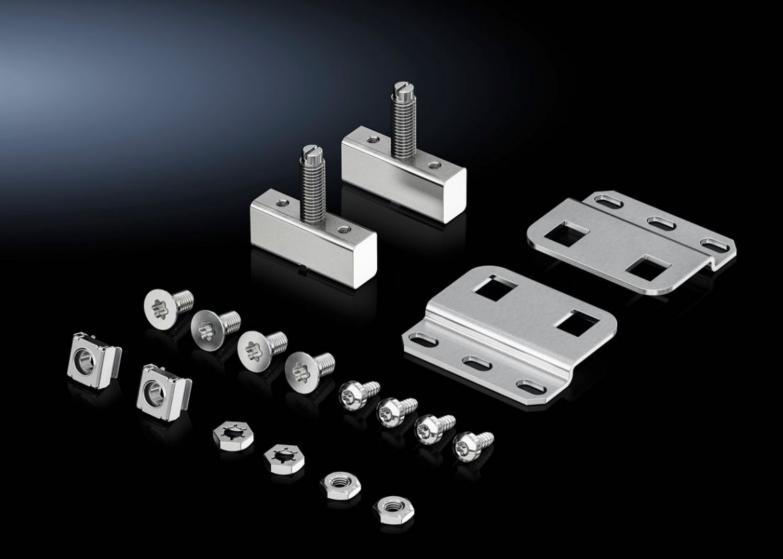

## VX 8617.650 - Hinge attachment for partial mounting plate VX

In conjunction with the mounting kit for swing frames, small, the partial mounting plate can be hinged to allow access to the components behind it for servicing.

## **Features**

| Model No.             | VX 8617.650                                                                                                                                                       |
|-----------------------|-------------------------------------------------------------------------------------------------------------------------------------------------------------------|
| Product description   | In conjunction with the mounting kit for swing frames, small, the partial mounting plate can be hinged to allow access to the components behind it for servicing. |
| Material              | Steel                                                                                                                                                             |
| Surface finish        | Zinc-plated                                                                                                                                                       |
| Supply includes       | Assembly parts                                                                                                                                                    |
| Installation options  | At the front, on the frame section<br>Set back, in the enclosure depth<br>At the side, in conjunction with the hinged side panel                                  |
| Assembly instruction  | Select a PS punched section with mounting flange to match the enclosure depth.                                                                                    |
| Packs of              | 1 pc(s).                                                                                                                                                          |
| Net weight            | 0.4                                                                                                                                                               |
| Gross weight          | 0.414                                                                                                                                                             |
| Customs tariff number | 83024900                                                                                                                                                          |
| EAN                   | 4028177919501                                                                                                                                                     |
| ETIM 9                | EC001167                                                                                                                                                          |
| ECLASS 8.0            | 27409219                                                                                                                                                          |
|                       |                                                                                                                                                                   |