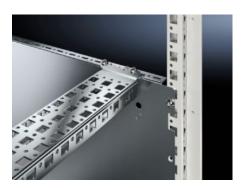

#### **Features**

| Model No.            | VX 8617.662                                                                                                                                                            |
|----------------------|------------------------------------------------------------------------------------------------------------------------------------------------------------------------|
| Product description  | To accommodate additional components inside the enclosure.  Partial assembly plates are extremely versatile, providing a platform for a diverse range of applications. |
| Benefits             | For individual interior installation, system punchings are additionally provided in the edge fold.                                                                     |
| Material             | Sheet steel, 1.5 mm                                                                                                                                                    |
| Surface finish       | Zinc-plated                                                                                                                                                            |
| Supply includes      | Assembly parts                                                                                                                                                         |
| Installation options | Attach directly onto the enclosure section                                                                                                                             |
| Note                 | In VX SE, on the enclosure section in conjunction with VX adaptor rail                                                                                                 |
| Dimensions           | Width: 538 mm<br>Height: 398 mm                                                                                                                                        |
| To fit               | Enclosure type: VX<br>VX SE<br>To fit width/depth: 600 mm                                                                                                              |
| Packs of             | 1 pc(s).                                                                                                                                                               |
| Net weight           | 2.58                                                                                                                                                                   |
|                      |                                                                                                                                                                        |