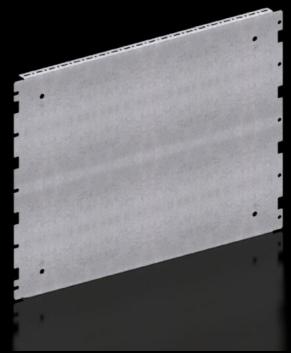

## VX 8617.662 - Partial assembly plate for VX, VX SE

To accommodate additional components inside the enclosure. Partial assembly plates are extremely versatile, providing a platform for a diverse range of applications.

#### **Features**

| Model No.            | VX 8617.662                                                                                                                                                            |
|----------------------|------------------------------------------------------------------------------------------------------------------------------------------------------------------------|
| Product description  | To accommodate additional components inside the enclosure.  Partial assembly plates are extremely versatile, providing a platform for a diverse range of applications. |
| Benefits             | For individual interior installation, system punchings are additionally provided in the edge fold.                                                                     |
| Material             | Sheet steel, 1.5 mm                                                                                                                                                    |
| Surface finish       | Zinc-plated                                                                                                                                                            |
| Supply includes      | Assembly parts                                                                                                                                                         |
| Installation options | Attach directly onto the enclosure section                                                                                                                             |
| Note                 | In VX SE, on the enclosure section in conjunction with VX adaptor rail                                                                                                 |
| Dimensions           | Width: 538 mm<br>Height: 398 mm                                                                                                                                        |
| To fit               | Enclosure type: VX<br>VX SE<br>To fit width/depth: 600 mm                                                                                                              |
| Packs of             | 1 pc(s).                                                                                                                                                               |
| Net weight           | 2.58                                                                                                                                                                   |
|                      |                                                                                                                                                                        |