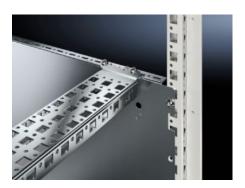

## VX 8617.664 - Partial assembly plate for VX, VX SE

To accommodate additional components inside the enclosure. Partial assembly plates are extremely versatile, providing a platform for a diverse range of applications.

#### **Features**

| Model No.            | VX 8617.664                                                                                                                                                            |
|----------------------|------------------------------------------------------------------------------------------------------------------------------------------------------------------------|
| Product description  | To accommodate additional components inside the enclosure.  Partial assembly plates are extremely versatile, providing a platform for a diverse range of applications. |
| Benefits             | For individual interior installation, system punchings are additionally provided in the edge fold.                                                                     |
| Material             | Sheet steel, 1.5 mm                                                                                                                                                    |
| Surface finish       | Zinc-plated                                                                                                                                                            |
| Supply includes      | Assembly parts                                                                                                                                                         |
| Installation options | Attach directly onto the enclosure section                                                                                                                             |
| Note                 | In VX SE, on the enclosure section in conjunction with VX adaptor rail                                                                                                 |
| Dimensions           | Width: 738 mm<br>Height: 398 mm                                                                                                                                        |
| To fit               | Enclosure type: VX<br>VX SE<br>To fit width/depth: 800 mm                                                                                                              |
| Packs of             | 1 pc(s).                                                                                                                                                               |
| Net weight           | 3.8                                                                                                                                                                    |
|                      |                                                                                                                                                                        |