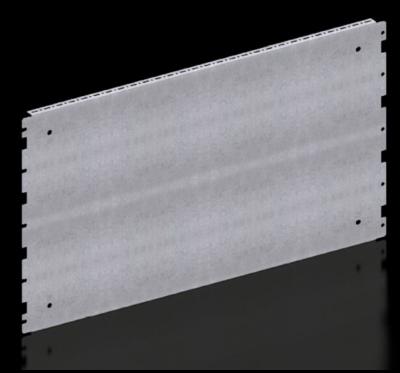

## VX 8617.664 - Partial assembly plate for VX, VX SE

To accommodate additional components inside the enclosure. Partial assembly plates are extremely versatile, providing a platform for a diverse range of applications.

#### **Features**

| Model No.            | VX 8617.664                                                                                                                                                            |
|----------------------|------------------------------------------------------------------------------------------------------------------------------------------------------------------------|
| Product description  | To accommodate additional components inside the enclosure.  Partial assembly plates are extremely versatile, providing a platform for a diverse range of applications. |
| Benefits             | For individual interior installation, system punchings are additionally provided in the edge fold.                                                                     |
| Material             | Sheet steel, 1.5 mm                                                                                                                                                    |
| Surface finish       | Zinc-plated                                                                                                                                                            |
| Supply includes      | Assembly parts                                                                                                                                                         |
| Installation options | Attach directly onto the enclosure section                                                                                                                             |
| Note                 | In VX SE, on the enclosure section in conjunction with VX adaptor rail                                                                                                 |
| Dimensions           | Width: 738 mm<br>Height: 398 mm                                                                                                                                        |
| To fit               | Enclosure type: VX<br>VX SE<br>To fit width/depth: 800 mm                                                                                                              |
| Packs of             | 1 pc(s).                                                                                                                                                               |
| Net weight           | 3.8                                                                                                                                                                    |
|                      |                                                                                                                                                                        |