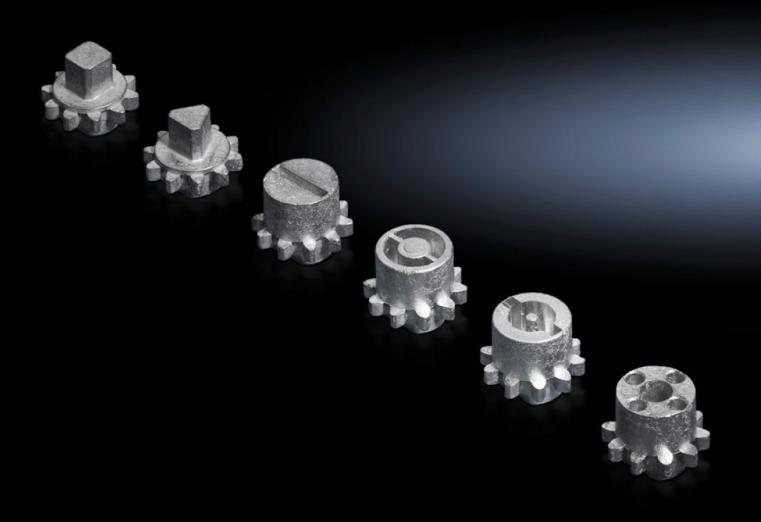

## VX 8618.301 - Lock insert type G

For handles and enclosures.

## **Features**

| Model No.                     | VX 8618.301                                    |
|-------------------------------|------------------------------------------------|
| Design                        | G                                              |
| Material                      | Die-cast zinc                                  |
| Installation in handle system | Comfort handle VX for padlock and lock inserts |
| Lock                          | Lock insert: 8 mm square                       |
| To fit enclosure type         | VX<br>VX IT                                    |
| Packs of                      | 1 pc(s).                                       |
| Net weight                    | 0.014                                          |
| Gross weight                  | 0.015                                          |
| Customs tariff number         | 83016000                                       |
| EAN                           | 4028177921825                                  |
| ETIM 9                        | EC000743                                       |
| ECLASS 8.0                    | 27409218                                       |