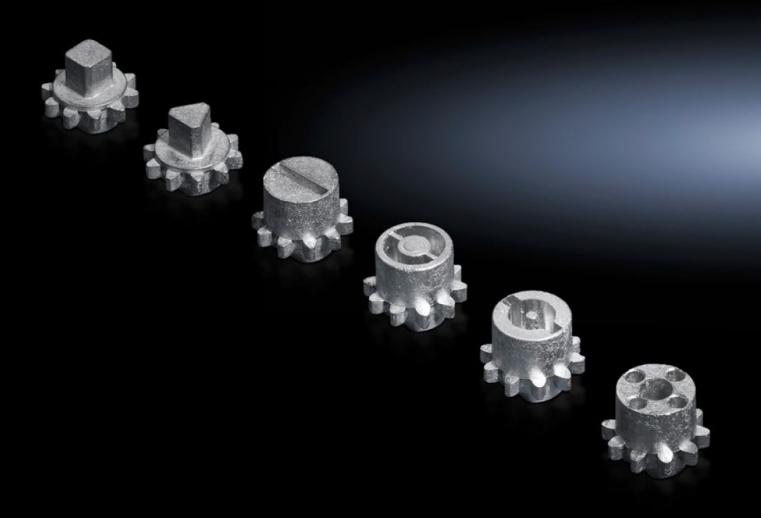

## VX 8618.302 - Lock insert type G

For handles and enclosures.

## **Features**

| Model No.                     | VX 8618.302                                    |
|-------------------------------|------------------------------------------------|
| Design                        | G                                              |
| Material                      | Die-cast zinc                                  |
| Installation in handle system | Comfort handle VX for padlock and lock inserts |
| Lock                          | Lock insert: 7 mm triangular                   |
| To fit enclosure type         | VX<br>VX IT                                    |
| Packs of                      | 1 pc(s).                                       |
| Net weight                    | 0.013                                          |
| Gross weight                  | 0.014                                          |
| Customs tariff number         | 83016000                                       |
| EAN                           | 4028177921832                                  |
| ETIM 9                        | EC000743                                       |
| ECLASS 8.0                    | 27409218                                       |