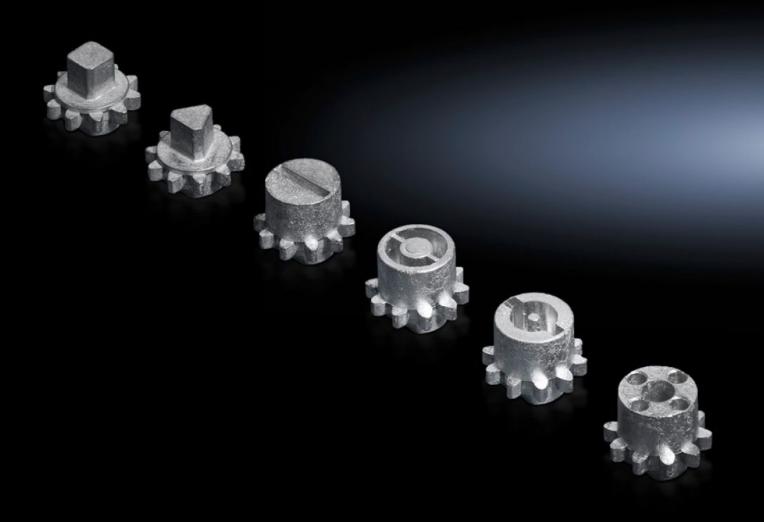

## VX 8618.304 - Lock insert type G

For handles and enclosures.

## **Features**

| Model No.                     | VX 8618.304                                    |
|-------------------------------|------------------------------------------------|
| Design                        | G                                              |
| Material                      | Die-cast zinc                                  |
| Installation in handle system | Comfort handle VX for padlock and lock inserts |
| Lock                          | Lock insert: Screwdrivers                      |
| To fit enclosure type         | VX<br>VX IT                                    |
| Packs of                      | 1 pc(s).                                       |
| Net weight                    | 0.018                                          |
| Gross weight                  | 0.019                                          |
| Customs tariff number         | 73181900                                       |
| EAN                           | 4028177921856                                  |
| ETIM 9                        | EC000743                                       |
| ECLASS 8.0                    | 27409218                                       |