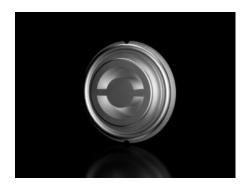

## VX 8618.305 - Lock insert type G

For handles and enclosures.

## **Features**

| Model No.                     | VX 8618.305                                    |
|-------------------------------|------------------------------------------------|
| Design                        | G                                              |
| Material                      | Die-cast zinc                                  |
| Installation in handle system | Comfort handle VX for padlock and lock inserts |
| Lock                          | Lock insert: Daimler insert                    |
| To fit enclosure type         | VX<br>VX IT                                    |
| Packs of                      | 1 pc(s).                                       |
| Net weight                    | 0.017                                          |
| Gross weight                  | 0.018                                          |
| Customs tariff number         | 83016000                                       |
| EAN                           | 4028177921863                                  |
| ETIM 9                        | EC000743                                       |
| ECLASS 8.0                    | 27409218                                       |