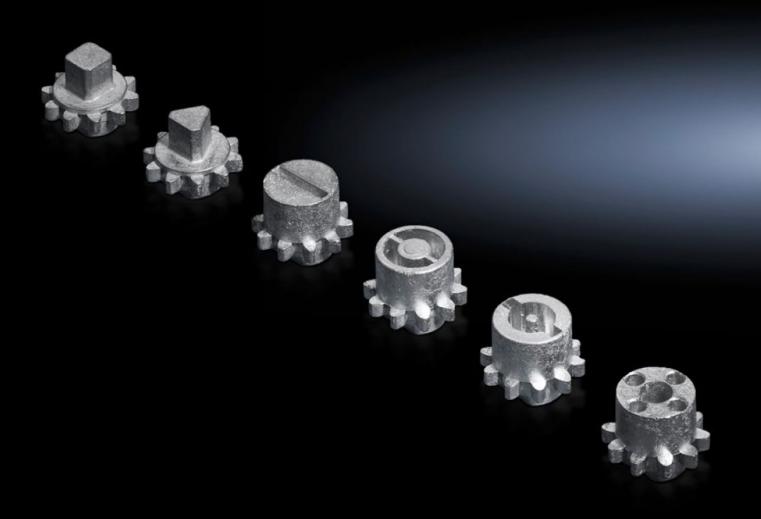

## VX 8618.305 - Lock insert type G

For handles and enclosures.

## **Features**

| Model No.                     | VX 8618.305                                    |
|-------------------------------|------------------------------------------------|
| Design                        | G                                              |
| Material                      | Die-cast zinc                                  |
| Installation in handle system | Comfort handle VX for padlock and lock inserts |
| Lock                          | Lock insert: Daimler insert                    |
| To fit enclosure type         | VX<br>VX IT                                    |
| Packs of                      | 1 pc(s).                                       |
| Net weight                    | 0.017                                          |
| Gross weight                  | 0.018                                          |
| Customs tariff number         | 83016000                                       |
| EAN                           | 4028177921863                                  |
| ETIM 9                        | EC000743                                       |
| ECLASS 8.0                    | 27409218                                       |