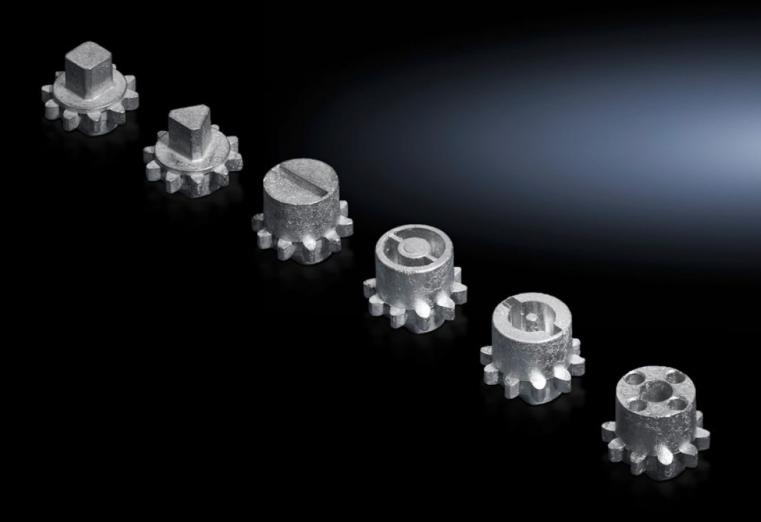

## VX 8618.307 - Lock insert type G

For handles and enclosures.

## **Features**

| Model No.                     | VX 8618.307                                    |
|-------------------------------|------------------------------------------------|
| Design                        | G                                              |
| Material                      | Die-cast zinc                                  |
| Installation in handle system | Comfort handle VX for padlock and lock inserts |
| Lock                          | Lock insert: Fiat                              |
| To fit enclosure type         | VX<br>VX IT                                    |
| Packs of                      | 1 pc(s).                                       |
| Net weight                    | 0.017                                          |
| Gross weight                  | 0.018                                          |
| Customs tariff number         | 83016000                                       |
| EAN                           | 4028177921887                                  |
| ETIM 9                        | EC000743                                       |
| ECLASS 8.0                    | 27409218                                       |