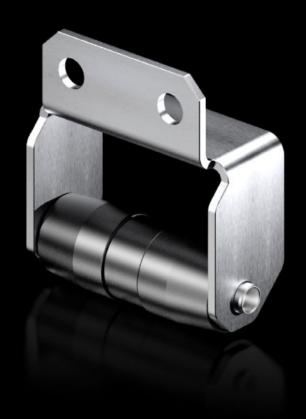

## VX 8618.420 - Ride-up roller for VX

Lifts up the door when there is heavy installed equipment (e.g. cooling unit) as a closing aid. For attaching to the tubular door frame.