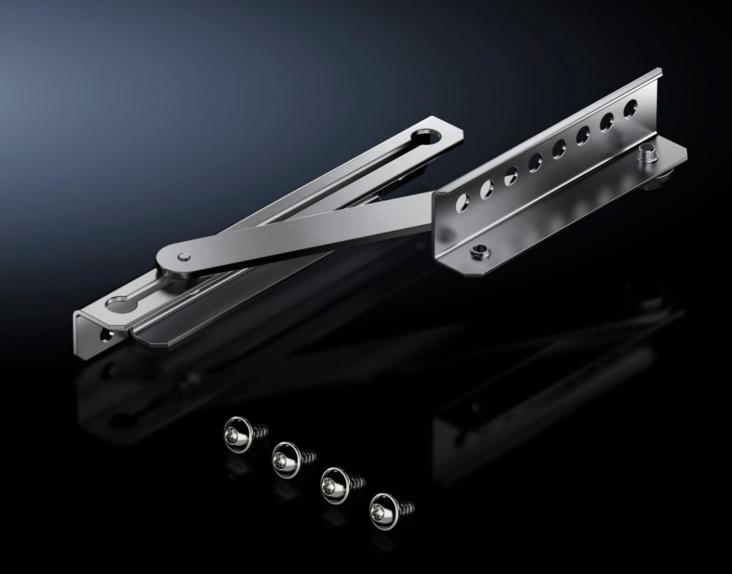

## VX 8618.430 - Door stay for VX

To secure the door in the open position. May be fitted without machining the enclosure/housing.

## **Features**

| Model No.             | VX 8618.430                                                                                     |
|-----------------------|-------------------------------------------------------------------------------------------------|
| Product description   | To secure the door in the open position. May be fitted without machining the enclosure/housing. |
| Supply includes       | Assembly parts                                                                                  |
| Mounting position     | Bottom                                                                                          |
| To fit enclosure type | VX                                                                                              |
| Packs of              | 1 pc(s).                                                                                        |
| Net weight            | 0.32                                                                                            |
| Gross weight          | 0.33                                                                                            |
| Customs tariff number | 83024900                                                                                        |
| EAN                   | 4028177944800                                                                                   |
| ETIM 9                | EC002626                                                                                        |
| ETIM 8                | EC002626                                                                                        |
| ECLASS 8.0            | 27189266                                                                                        |