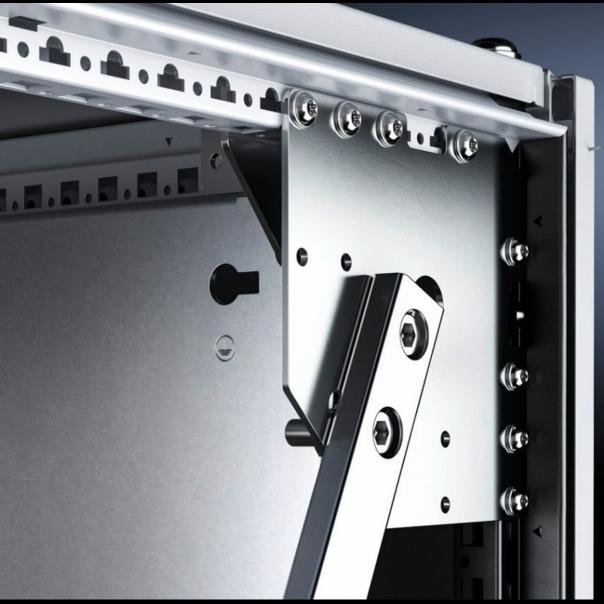

## VX 8618.600 - Earthquake kit for VX

Earthquake kit for upgrading the VX bayed enclosure system.

## **Features**

| Model No.             | VX 8618.600                                                                                                                                                                                                                                                   |
|-----------------------|---------------------------------------------------------------------------------------------------------------------------------------------------------------------------------------------------------------------------------------------------------------|
| Product description   | Earthquake kit for upgrading the VX bayed enclosure system.                                                                                                                                                                                                   |
| Material              | Sheet steel                                                                                                                                                                                                                                                   |
| Surface finish        | Zinc-plated                                                                                                                                                                                                                                                   |
| Note                  | The large enclosure VX 8806.00 was tested with installed equipment weighing 500 kg on the mounting plate including side panels, earthquake kit, earthquake base/plinth and comfort handle, and meets the requirements set out in Telcordia GR-63-CORE Zone 4. |
| To fit                | Width: = 800 mm<br>Height: = 2,000 mm<br>Depth: = 600 mm                                                                                                                                                                                                      |
| Packs of              | 1 pc(s).                                                                                                                                                                                                                                                      |
| Net weight            | 20.4                                                                                                                                                                                                                                                          |
| Gross weight          | 21.38                                                                                                                                                                                                                                                         |
| Customs tariff number | 94039910                                                                                                                                                                                                                                                      |
| EAN                   | 4028177927032                                                                                                                                                                                                                                                 |
| ETIM 9                | EC002620                                                                                                                                                                                                                                                      |
| ECLASS 8.0            | 27189261                                                                                                                                                                                                                                                      |