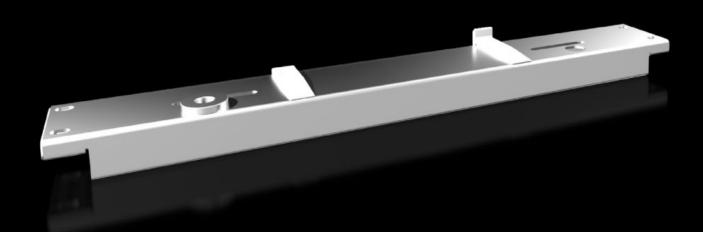

## VX 8619.040 - Installation kit for VX swing frame, large

For mounting the swing frame, large.

## **Features**

| Model No.              | VX 8619.040                                                                                                                                                                                               |
|------------------------|-----------------------------------------------------------------------------------------------------------------------------------------------------------------------------------------------------------|
| Product description    | For mounting the swing frame, large.                                                                                                                                                                      |
| Material               | Sheet steel, 3.0 mm                                                                                                                                                                                       |
| Surface finish         | Spray-finished                                                                                                                                                                                            |
| Colour                 | RAL 7035                                                                                                                                                                                                  |
| Supply includes        | Assembly parts                                                                                                                                                                                            |
| Installation options   | Directly on the enclosure section when installed across the entire enclosure height In conjunction with punched section with mounting flange 23 x 64 mm, for partial installation in the enclosure height |
| Load capacity (static) | 3,500 N                                                                                                                                                                                                   |
| To fit                 | Width: = 600 mm                                                                                                                                                                                           |
| Packs of               | 1 pc(s).                                                                                                                                                                                                  |
| Net weight             | 3.32                                                                                                                                                                                                      |
| Gross weight           | 3.62                                                                                                                                                                                                      |
| Customs tariff number  | 83024900                                                                                                                                                                                                  |
| EAN                    | 4028177920323                                                                                                                                                                                             |
| ETIM 9                 | EC002620                                                                                                                                                                                                  |
| ECLASS 8.0             | 27189234                                                                                                                                                                                                  |