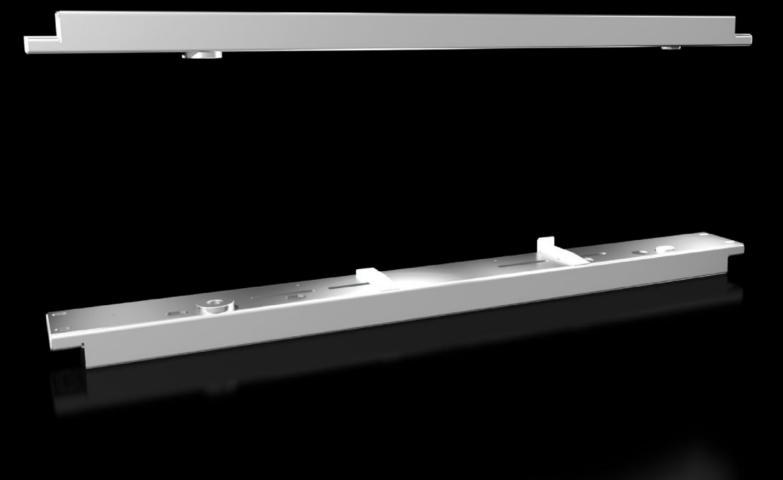

## VX 8619.041 - Installation kit for VX swing frame, large

For mounting the swing frame, large.

## **Features**

| Model No.              | VX 8619.041                                                                                                                                                                                               |
|------------------------|-----------------------------------------------------------------------------------------------------------------------------------------------------------------------------------------------------------|
| Product description    | For mounting the swing frame, large.                                                                                                                                                                      |
| Material               | Sheet steel, 3.0 mm                                                                                                                                                                                       |
| Surface finish         | Spray-finished                                                                                                                                                                                            |
| Colour                 | RAL 7035                                                                                                                                                                                                  |
| Supply includes        | Assembly parts                                                                                                                                                                                            |
| Installation options   | Directly on the enclosure section when installed across the entire enclosure height In conjunction with punched section with mounting flange 23 x 64 mm, for partial installation in the enclosure height |
| Load capacity (static) | 3,500 N                                                                                                                                                                                                   |
| To fit                 | Width: = 800 mm                                                                                                                                                                                           |
| Packs of               | 1 pc(s).                                                                                                                                                                                                  |
| Net weight             | 4.5                                                                                                                                                                                                       |
| Gross weight           | 4.58                                                                                                                                                                                                      |
| Customs tariff number  | 83024900                                                                                                                                                                                                  |
| EAN                    | 4028177920316                                                                                                                                                                                             |
| ETIM 9                 | EC002620                                                                                                                                                                                                  |
| ECLASS 8.0             | 27189234                                                                                                                                                                                                  |