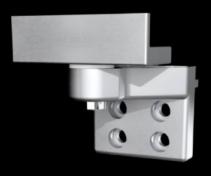

## VX 8619.051 - 180° hinge for VX swing frame, large

To extend the opening angle from 130° to 180° in the foremost installation position.

## **Features**

| Model No.              | VX 8619.051                                                                                            |
|------------------------|--------------------------------------------------------------------------------------------------------|
| Product description    | To extend the opening angle from 130° to 180° in the foremost installation position.                   |
| Benefits               | Provides optimum access to the components and 482.6 mm (19") components located behind the swing frame |
| Material               | Die-cast                                                                                               |
| Supply includes        | Hinge, top and bottom<br>Assembly parts                                                                |
| Opening angle          | 180°                                                                                                   |
| Note                   | Only suitable for installation in VX                                                                   |
| Load capacity (static) | 1,500 N                                                                                                |
| Packs of               | 1 pc(s).                                                                                               |
| Net weight             | 0.83                                                                                                   |
| Gross weight           | 0.84                                                                                                   |
| Customs tariff number  | 83021000                                                                                               |
| EAN                    | 4028177969230                                                                                          |
| ETIM 9                 | EC002620                                                                                               |
| ECLASS 8.0             | 27189234                                                                                               |