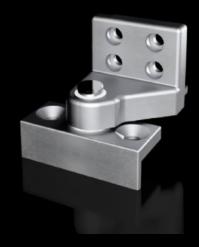

## VX 8619.051 - 180° hinge for VX swing frame, large

To extend the opening angle from 130° to 180° in the foremost installation position.

## **Features**

| Model No.              | VX 8619.051                                                                                            |
|------------------------|--------------------------------------------------------------------------------------------------------|
| Product description    | To extend the opening angle from 130° to 180° in the foremost installation position.                   |
| Benefits               | Provides optimum access to the components and 482.6 mm (19") components located behind the swing frame |
| Material               | Die-cast                                                                                               |
| Supply includes        | Hinge, top and bottom<br>Assembly parts                                                                |
| Opening angle          | 180°                                                                                                   |
| Note                   | Only suitable for installation in VX                                                                   |
| Load capacity (static) | 1,500 N                                                                                                |
| Packs of               | 1 pc(s).                                                                                               |
| Net weight             | 0.83                                                                                                   |
| Gross weight           | 0.84                                                                                                   |
| Customs tariff number  | 83021000                                                                                               |
| EAN                    | 4028177969230                                                                                          |
| ETIM 9                 | EC002620                                                                                               |
| ECLASS 8.0             | 27189234                                                                                               |