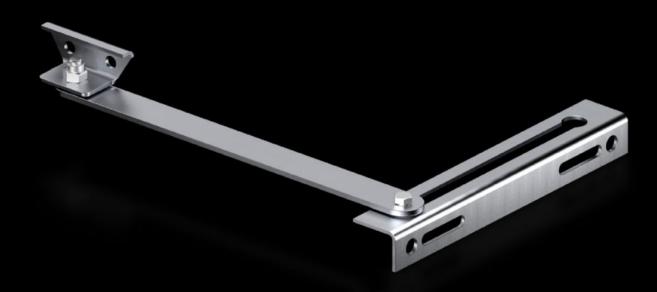

## SR 8619.270 - Swing frame stay

Secures the swing frame in the open position.

## Features

| Model No.             | SR 8619.270                                                                                                                   |
|-----------------------|-------------------------------------------------------------------------------------------------------------------------------|
| Design                | with 130° hinge                                                                                                               |
| Product description   | Secures the swing frame in the open position.                                                                                 |
| Installation options  | For mounting on swing frame, large: on the mounting kit, top<br>For mounting on swing frames, small: on the mounting kit, top |
| Packs of              | 1 pc(s).                                                                                                                      |
| Net weight            | 0.214                                                                                                                         |
| Gross weight          | 0.241                                                                                                                         |
| Customs tariff number | 73269098                                                                                                                      |
| EAN                   | 4028177921917                                                                                                                 |
| ETIM 9                | EC002626                                                                                                                      |
| ECLASS 8.0            | 27189266                                                                                                                      |
| ECLASS 8.0            | 27189266                                                                                                                      |